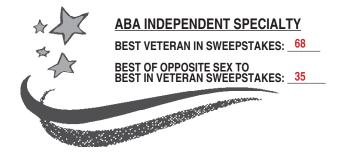

**BULLMASTIFF. VETERAN SWEEPSTAKES 9 YEAR OLD & OVER BITCHES:** 

AB 34 PACH BULLA'S STONES THROW AWAY EH, MXP4 MJP4 MFP RE. WS23555701. 12-15-06.

BREEDER(S): FRACES A MCEVOY

SIRE/DAM: STONEBULL'S FOREVER NIGHT X CAN CH JELKRIDGE'S FAWN WISHES

OWNER(S): JACKLYN SMITH & FRANCES MCEVOY

1 68 GCH A PLUS DOX BELLA AND THE BEAST. WS18851706 07-23-06.

BREEDER(S): SUZANNE & MARIO GARCIA

SIRE/DAM: CH DOX RED RODEO RIDEN X CH A PLUS DOX STARLIT SKIES

OWNER(S): ANN MCGOWAN & JOE MCGOWAN