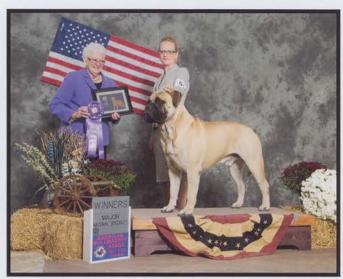

### New Champion - "Amelia"

### Banstock N Highpoint's Mystik'l Top Flight

BIS BISS GCH Windovers Hey There Handsome - BISS GCH Banstock Bewitched By Highpoint

Amelia is shown going Winners Bitch at the 2014 Pacific Northwest Winter Regional Specialty Show.

Thank you Sandra Statter for handling Amelia to this special win and her championship.

#### OWNER: Linda Hyke - HANDLED BY: Sandra Statter

Breeders: Helene Nietsch & Dale M Stammel & Mike McGovern & Michele McGovern & Kellye St John