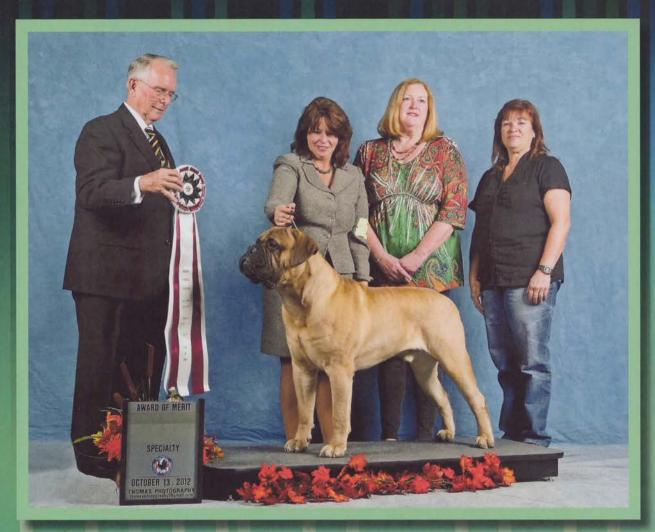

### New Champion - "Amelia"

### Banstock N Highpoint's Mystik'l Top Flight

BIS BISS GCH Windovers Hey There Handsome - BISS GCH Banstock Bewitched By Highpoint

Amelia is shown going Winners Bitch at the 2014 Pacific Northwest Winter Regional Specialty Show.

Thank you Sandra Statter for handling Amelia to this special win and her championship.

#### OWNER: Linda Hyke - HANDLED BY: Sandra Statter

Breeders: Helene Nietsch & Dale M Stammel & Mike McGovern & Michele McGovern & Kellye St John