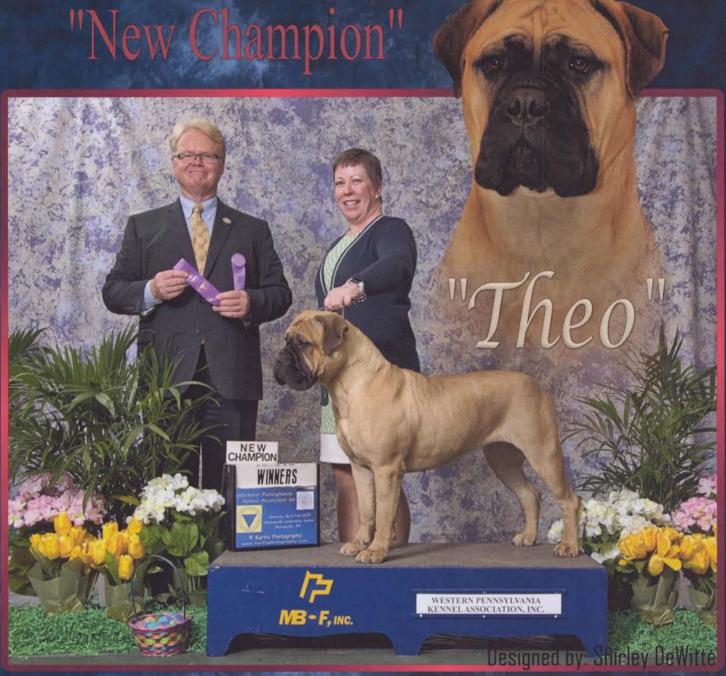

THOMPSON (FOLLY): 37-41\*

LEZOTTE (HAPPYLEGS): 59

STURIALE (NAMBE): 60

WETZEL (PANDORA): 61

PLANTE (HOMESTEAD): 42

HENSON (ESCALADE)): 98 CORNER (DAL PRIMO): 99 PATCHEN (CATHERWOOD): 100 & INSIDE BACK COVER COOK (SOLO-K): BACK COVER