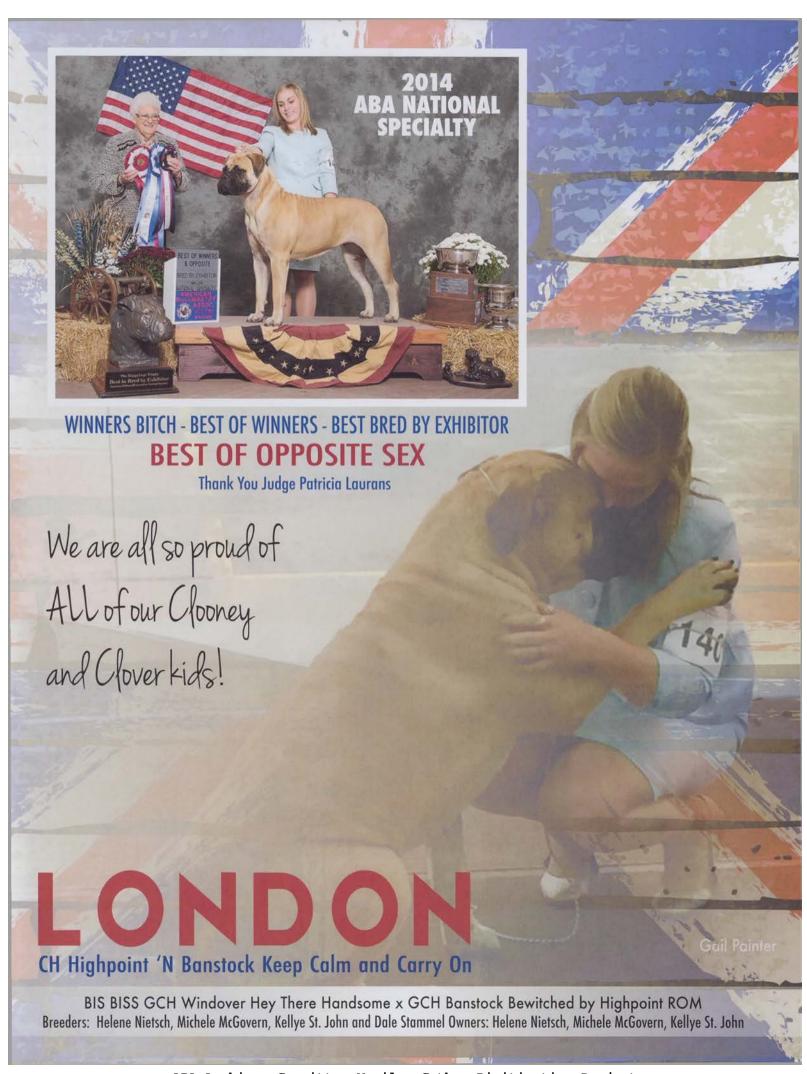

# 2014 ABA NATIONAL SPECIALTY BEST PUPPY IN SHOW

BIS BISS GCH Windovers Hey There Handsome - BISS GCH Banstock Bewitched By Highpoint

# some say a picture is worth a thousand words I say only one word is fitting...

Ch Newcastles's ThattVould Be Me CGC

2014 ABA National Specialty Select Bitch and Best Veteran at 10 years!

Dam to 2014 ABA National Specialty Best Stud Dog "Clooney" - BIS/BISS GCH Windover's Hey There Handsome Grand Dam to 2014 ABA National Specialty Winners Dog "Foster" - Winners Bitch and Best of Opposite Sex "London" and Best Puppy "Jackie"