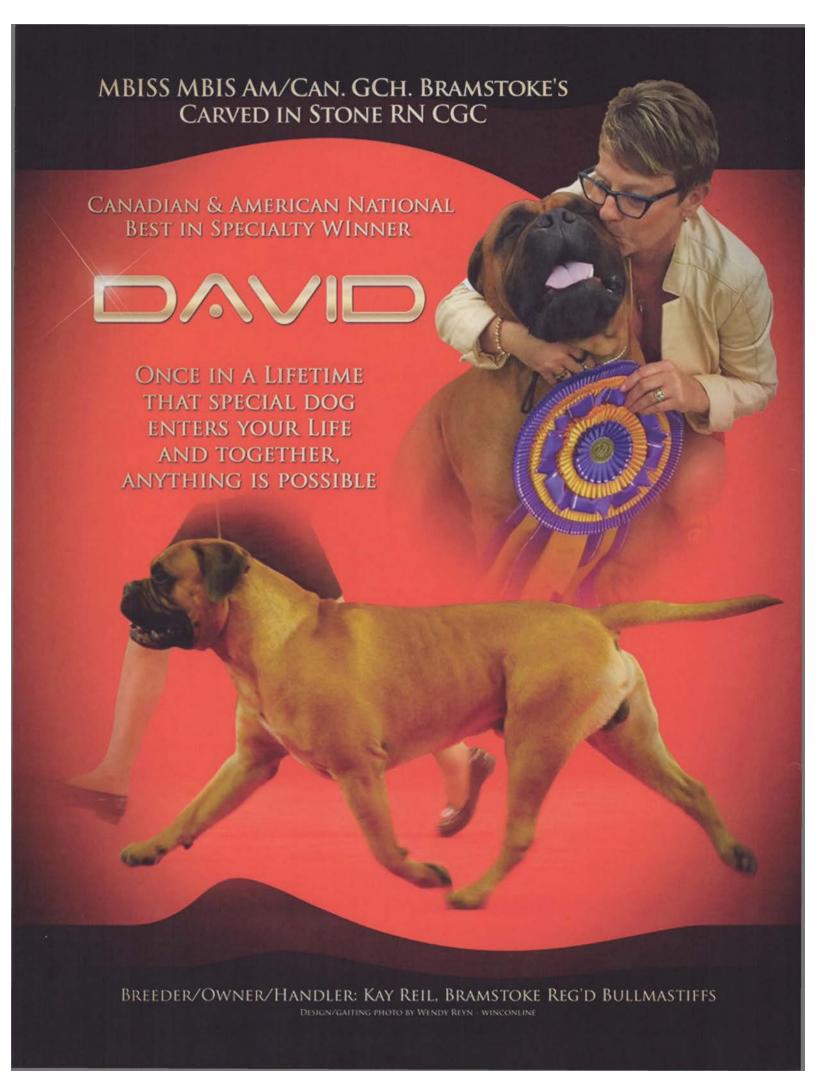

#### ON THE COVER

MBIS/MBISS CAN GCH/MBISS AM GCH Bramstoke's Carved in Stone "David"

Winning the ABA National Specialty has been the perfect icing on the cake for this wonderful boy's career. As a puppy he came out of the starting gate with a bang taking his first U.S. major at 6 months and finishing his Canadian Ch. in one weekend from the junior puppy class over specials. He finished his puppy career with a perfect 10 Best Puppy in Shows, Best Puppy in the Working Herding Specialty and Best in Sweeps at the 2013 ABA National Specialty.

That same year David and I made our first trip to Westminster K.C. where he won Winners Dog. Over the next year he showed in Canada and quickly became the #1 Bullmastiff in Canada and the #4 Working dog in the country with a total of 7 Best in Shows and 3 RBIS. He was also awarded Best in National Specialty at the 2013 BFC National, AOM at the 2014 National Specialty and went back to win the Working Herding Specialty as an adult.

On top of all his wins, those who have got to know him know that he is the worlds best snuggler and bed bug. He lives for the love and affection of anyone willing to dole it out and lives his world with rainbow colored glasses. This win, with this boy has been a dream come true for me, something I have thought of since first walking into the ring 35 years ago. I am honored that Judge Pat Laurans chose him as her Breed winner and will cherish that memory forever.

sumitted by Kay Reil BRAMSTOKE BULLMASTIFFS bramstoke@hotmail.com