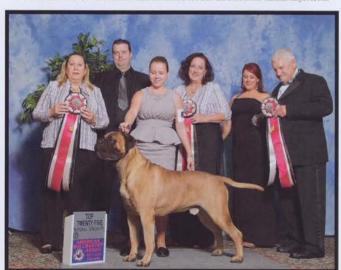

### BRAMSTOKE'S DIRTY LITTLE SECRET

# BROOKLYII

2014 ABA NATIONAL

DESIGN BY WAREIN - WINCOMLINE

BEST AMATEUR OWNER HANDLER: MICHELLE ATKINSON-FIELDING / BREEDER: KAY REIL, PAM MCCLINTOCK