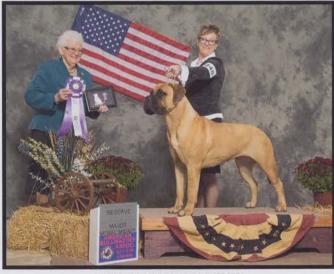

### BRAMSTOKE'S DIRTY LITTLE SECRET

# BROOKLYII

2014 ABA NATIONAL

DESIGN BY WAREIN - WINCOMLINE

BEST AMATEUR OWNER HANDLER: MICHELLE ATKINSON-FIELDING / BREEDER: KAY REIL, PAM MCCLINTOCK