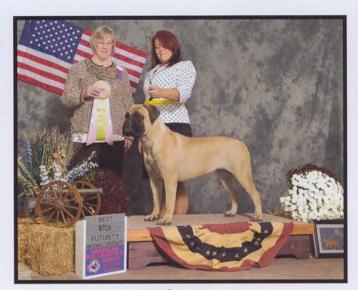

### BRAMSTOKE'S SHOP TIL YOU DROP

# Macy

RESERVE WINNERS BITCH BEST IN SWEEPS

Owner/Handler: Kay Reil

Breeder: Kay Reil, Pam McClintock

BRAMSTOKE REG'D BULLMASTIFFS

WINCONLINE DESIGN