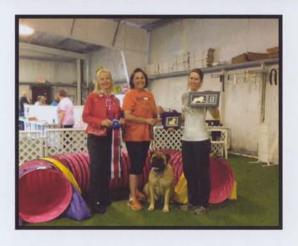

FF AT SOLO-K 05/05/2009

Ch Ironbull Knight's Silver Slugger, RN x Ch Bastion's Sound of Music, RN Owner: Kimberlee Cook Breeder: H. Holben & M. Lucas & R. & L. Spohr

#### 3. BANSHEE'S PANDAMONIUM AT BASTION, RE, NAP 04/13/2011

Ch Oakridge Good Grief, CDX,RE x Ch Banshee's Bastion Heartbreaker, RE, NAP Owner: Patrick & Andrea Kelly & Bob & Lynn Spohr Breeder: P & A Kelly & A & L Pacanowski

#### 4. ROXEDGE LAST DANCE FOR GAILWIN 10/27/11

Ch. Roxedge's All Fired Up x Ch Roxedge's Layla Owner: Jeanne WIlliams Breeder: C. Randolph

SUMMER - FALL



OBEDIENCE - HIGHEST SCORING IN REGULAR CLASSES Clover City's Ruby Eved Demon

GOLD: CH Clover City's sent from Angels, RA OAP Owner: Valerie Potratz



## AGILITY:

GCH CH Spiritsongs Thankfully Mine CD, RN, CGC, NJP, NAP Owner: Deborah Quadri





# CH Empress Theodora's Byzantine Folly



Ch. Banstock Bruno of the North East x GCh. St Ella Noir of Aquitaine's Folly

Entirely owner handled from the bred by exhibitor class
Theo-I-Adore-Ya won her 12-15 mo class at the 2014 National Specialty Sweepstakes
and finished with a 4 point major under Judge William (Bill) Shelton
Thank you to the judges who appreciate her structure and movement

Owned and Bred by: Tina Thompson

www.follysbullmastiffs.com

# CH Amelia's Brave Flight of Folly



Ch. Banstock Bruno of the North East x GCh. St Ella Noir of Aquitaine's Folly Millie was third in her 12-18 month class at the 2014 National and finished under the loving hand of junior handler, Macenzie Zeitz.

Thank you to the judges who rewarded her flawless movement and beautiful headpiece.

Ow