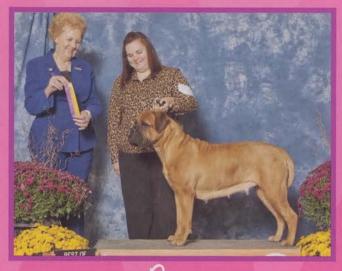

# Broadway Joe

At 19 months of age, Joe became a Grand Champion with back-to-back Best of Breed wins at the Shoreline KC dog shows in early December, and then made the final cut of six both evenings in the Working Group amidst a field of 35 amazing working dogs. In his 9 times out as a special, Joe has been awarded 6 BOB's, BOS, and Select dog. Thank you recent judges, Mrs. Beverly A. Vics, Mrs. Jeanne D. Zuver, and Mr. Ricardo G. Forastieri Gonzales for recognizing this powerful, young dog. With his impressive substance, irresistible headpiece, ground-covering gait, and amazing personality, Broadway Joe wins fans wherever he goes.

We are ever thankful to our friend and Joe's dedicated handler, Teena Uyeno, and to his breeders, Kay Reil and Pam McClintock, as well as Janet Ekstrom (Sam's owner).

Joe is owned and loved by Lynne Klingler and Markie Camden, Marlynn Bullmastiffs.

He is available at stud to approved bitches. Please make inquiries to: absolutlyglorious@sbcglobal.net