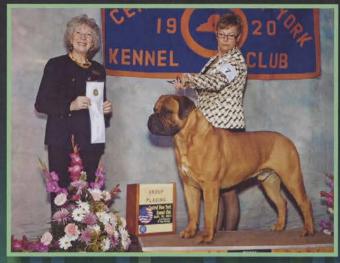

# 2014 ABA NATIONAL SPECIALTY BEST PUPPY IN SHOW

BIS BISS GCH Windovers Hey There Handsome - BISS GCH Banstock Bewitched By Highpoint

### Jackie - Banstock N Highpoint I'll Have Another

Thank you Judge Ms. Patricia Laurans for awarding Jackie Best Puppy at the ABA National Specialty. Special thank you to Hailey Brogan for her exceptional job handling Jackie to this win!

#### **OWNER: ANNE WALLICK**

Breeder: Helene Nietsch & Dale M Stammel & Mike McGovern & Michele McGovern & Kellye St John