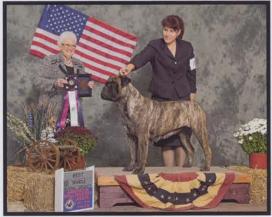

# 2014 ABA NATIONAL SPECIALTY BEST PUPPY IN SHOW

BIS BISS GCH Windovers Hey There Handsome - BISS GCH Banstock Bewitched By Highpoint

### Jackie - Banstock N Highpoint I'll Have Another

Thank you Judge Ms. Patricia Laurans for awarding Jackie Best Puppy at the ABA National Specialty. Special thank you to Hailey Brogan for her exceptional job handling Jackie to this win!

#### **OWNER: ANNE WALLICK**

Breeder: Helene Nietsch & Dale M Stammel & Mike McGovern & Michele McGovern & Kellye St John