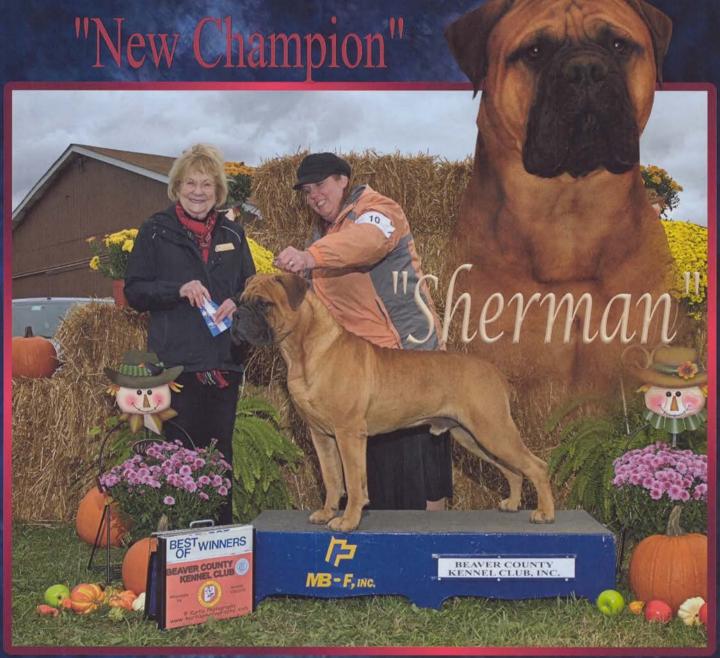

THOMPSON (FOLLY): 37-41\*

LEZOTTE (HAPPYLEGS): 59

STURIALE (NAMBE): 60

WETZEL (PANDORA): 61

PLANTE (HOMESTEAD): 42

HENSON (ESCALADE)): 98 CORNER (DAL PRIMO): 99 PATCHEN (CATHERWOOD): 100 & INSIDE BACK COVER COOK (SOLO-K): BACK COVER