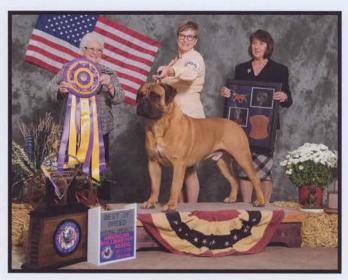

# Broadway Joe

At 19 months of age, Joe became a Grand Champion with back-to-back Best of Breed wins at the Shoreline KC dog shows in early December, and then made the final cut of six both evenings in the Working Group amidst a field of 35 amazing working dogs. In his 9 times out as a special, Joe has been awarded 6 BOB's, BOS, and Select dog. Thank you recent judges, Mrs. Beverly A. Vics, Mrs. Jeanne D. Zuver, and Mr. Ricardo G. Forastieri Gonzales for recognizing this powerful, young dog. With his impressive substance, irresistible headpiece, ground-covering gait, and amazing personality, Broadway Joe wins fans wherever he goes.

We are ever thankful to our friend and Joe's dedicated handler, Teena Uyeno, and to his breeders, Kay Reil and Pam McClintock, as well as Janet Ekstrom (Sam's owner).

Joe is owned and loved by Lynne Klingler and Markie Camden, Marlynn Bullmastiffs.

He is available at stud to approved bitches. Please make inquiries to: absolutlyglorious@sbcglobal.net