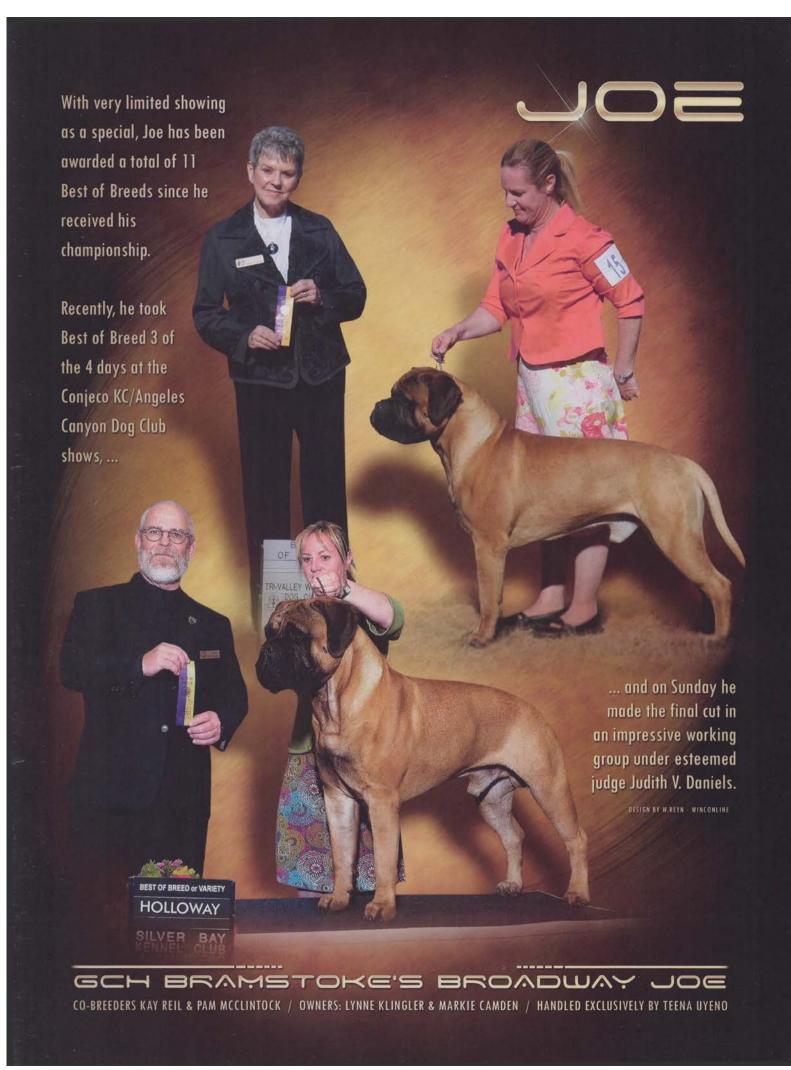

# Broadway Joe

At 19 months of age, Joe became a Grand Champion with back-to-back Best of Breed wins at the Shoreline KC dog shows in early December, and then made the final cut of six both evenings in the Working Group amidst a field of 35 amazing working dogs. In his 9 times out as a special, Joe has been awarded 6 BOB's, BOS, and Select dog. Thank you recent judges, Mrs. Beverly A. Vics, Mrs. Jeanne D. Zuver, and Mr. Ricardo G. Forastieri Gonzales for recognizing this powerful, young dog. With his impressive substance, irresistible headpiece, ground-covering gait, and amazing personality, Broadway Joe wins fans wherever he goes.

We are ever thankful to our friend and Joe's dedicated handler, Teena Uyeno, and to his breeders, Kay Reil and Pam McClintock, as well as Janet Ekstrom (Sam's owner).

Joe is owned and loved by Lynne Klingler and Markie Camden, Marlynn Bullmastiffs.

He is available at stud to approved bitches. Please make inquiries to: absolutlyglorious@sbcglobal.net