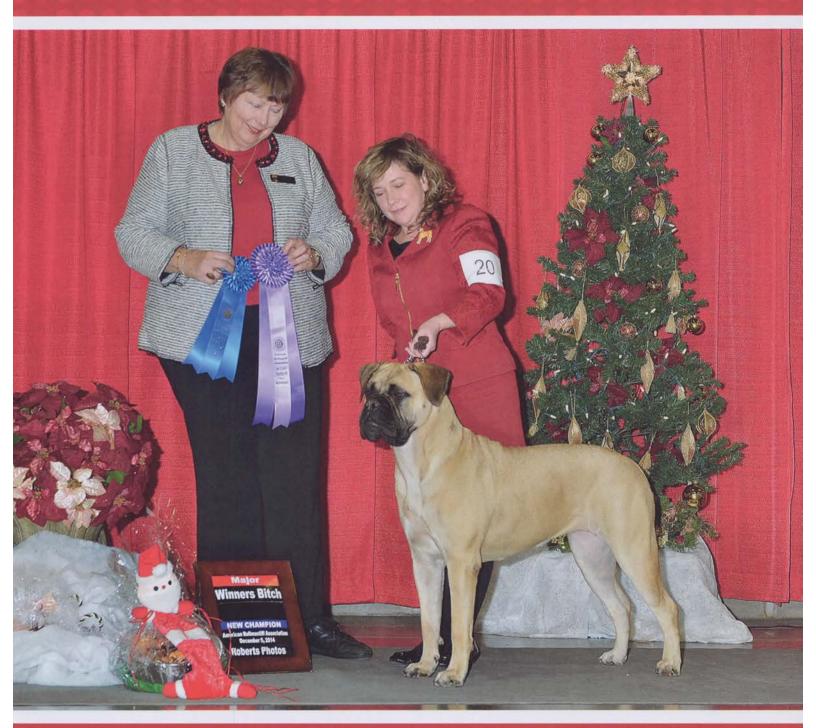

### New Champion - "Amelia"

### Banstock N Highpoint's Mystik'l Top Flight

BIS BISS GCH Windovers Hey There Handsome - BISS GCH Banstock Bewitched By Highpoint

Amelia is shown going Winners Bitch at the 2014 Pacific Northwest Winter Regional Specialty Show.

Thank you Sandra Statter for handling Amelia to this special win and her championship.

#### OWNER: Linda Hyke - HANDLED BY: Sandra Statter

Breeders: Helene Nietsch & Dale M Stammel & Mike McGovern & Michele McGovern & Kellye St John