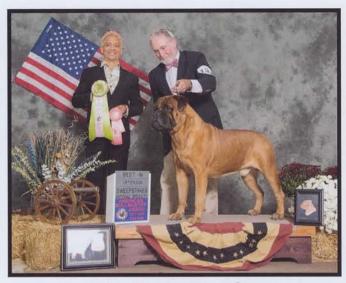

# 2014 ABA NATIONAL SPECIALTY BEST PUPPY IN SHOW

BIS BISS GCH Windovers Hey There Handsome - BISS GCH Banstock Bewitched By Highpoint

### Jackie - Banstock N Highpoint I'll Have Another

Thank you Judge Ms. Patricia Laurans for awarding Jackie Best Puppy at the ABA National Specialty. Special thank you to Hailey Brogan for her exceptional job handling Jackie to this win!

#### **OWNER: ANNE WALLICK**

Breeder: Helene Nietsch & Dale M Stammel & Mike McGovern & Michele McGovern & Kellye St John