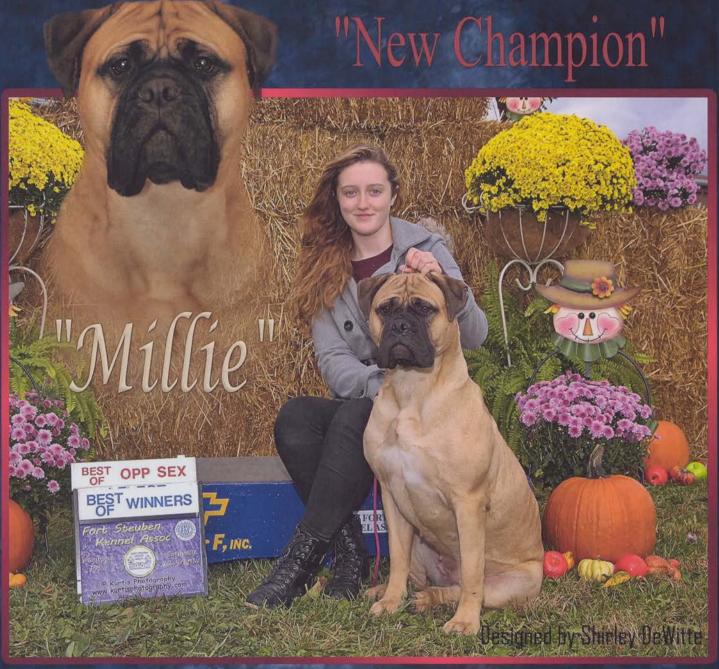

THOMPSON (FOLLY): 37-41\*

LEZOTTE (HAPPYLEGS): 59

STURIALE (NAMBE): 60

WETZEL (PANDORA): 61

PLANTE (HOMESTEAD): 42

HENSON (ESCALADE)): 98 CORNER (DAL PRIMO): 99 PATCHEN (CATHERWOOD): 100 & INSIDE BACK COVER COOK (SOLO-K): BACK COVER