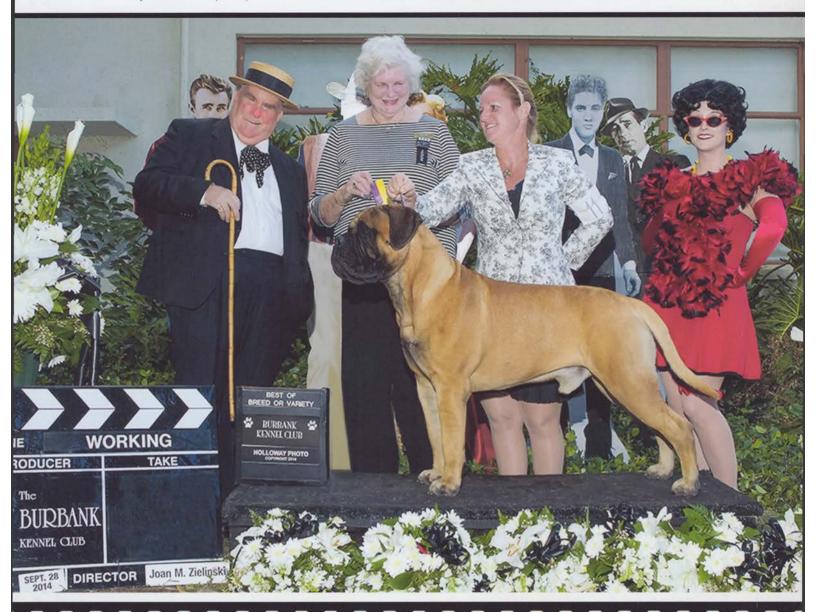

# Broadway Joe

At 19 months of age, Joe became a Grand Champion with back-to-back Best of Breed wins at the Shoreline KC dog shows in early December, and then made the final cut of six both evenings in the Working Group amidst a field of 35 amazing working dogs. In his 9 times out as a special, Joe has been awarded 6 BOB's, BOS, and Select dog. Thank you recent judges, Mrs. Beverly A. Vics, Mrs. Jeanne D. Zuver, and Mr. Ricardo G. Forastieri Gonzales for recognizing this powerful, young dog. With his impressive substance, irresistible headpiece, ground-covering gait, and amazing personality, Broadway Joe wins fans wherever he goes.

We are ever thankful to our friend and Joe's dedicated handler, Teena Uyeno, and to his breeders, Kay Reil and Pam McClintock, as well as Janet Ekstrom (Sam's owner).

Joe is owned and loved by Lynne Klingler and Markie Camden, Marlynn Bullmastiffs.

He is available at stud to approved bitches. Please make inquiries to: absolutlyglorious@sbcglobal.net