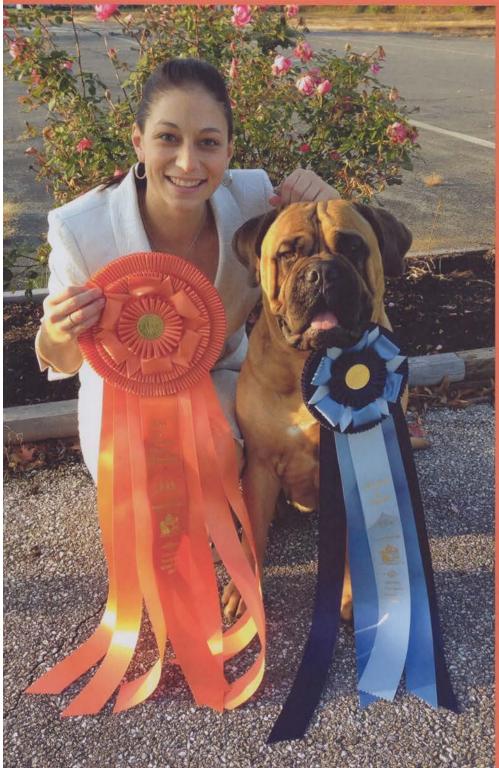

# Broadway Joe

At 19 months of age, Joe became a Grand Champion with back-to-back Best of Breed wins at the Shoreline KC dog shows in early December, and then made the final cut of six both evenings in the Working Group amidst a field of 35 amazing working dogs. In his 9 times out as a special, Joe has been awarded 6 BOB's, BOS, and Select dog. Thank you recent judges, Mrs. Beverly A. Vics, Mrs. Jeanne D. Zuver, and Mr. Ricardo G. Forastieri Gonzales for recognizing this powerful, young dog. With his impressive substance, irresistible headpiece, ground-covering gait, and amazing personality, Broadway Joe wins fans wherever he goes.

We are ever thankful to our friend and Joe's dedicated handler, Teena Uyeno, and to his breeders, Kay Reil and Pam McClintock, as well as Janet Ekstrom (Sam's owner).

Joe is owned and loved by Lynne Klingler and Markie Camden, Marlynn Bullmastiffs.

He is available at stud to approved bitches. Please make inquiries to: absolutlyglorious@sbcglobal.net