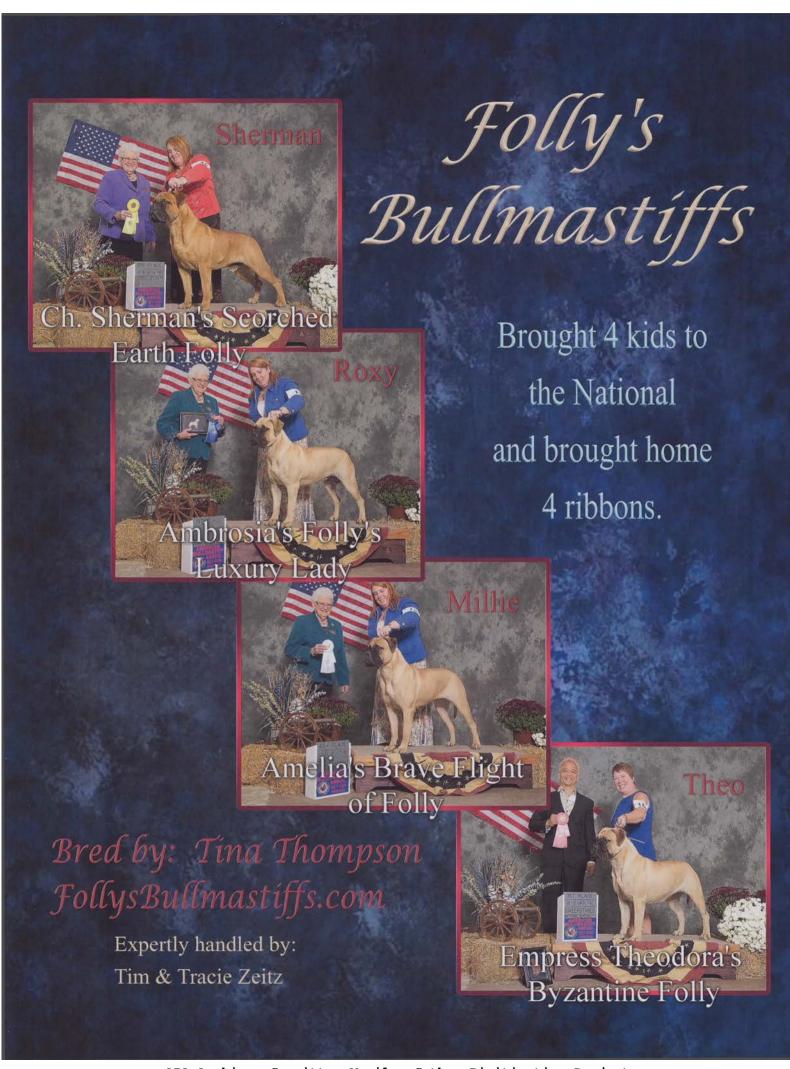

THOMPSON (FOLLY): 37-41\*

LEZOTTE (HAPPYLEGS): 59

STURIALE (NAMBE): 60

WETZEL (PANDORA): 61

PLANTE (HOMESTEAD): 42

HENSON (ESCALADE)): 98 CORNER (DAL PRIMO): 99 PATCHEN (CATHERWOOD): 100 & INSIDE BACK COVER COOK (SOLO-K): BACK COVER