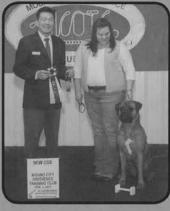

## NEW CHAMPION

# Broadway Joe

At 19 months of age, Joe became a Grand Champion with back-to-back Best of Breed wins at the Shoreline KC dog shows in early December, and then made the final cut of six both evenings in the Working Group amidst a field of 35 amazing working dogs. In his 9 times out as a special, Joe has been awarded 6 BOB's, BOS, and Select dog. Thank you recent judges, Mrs. Beverly A. Vics, Mrs. Jeanne D. Zuver, and Mr. Ricardo G. Forastieri Gonzales for recognizing this powerful, young dog. With his impressive substance, irresistible headpiece, ground-covering gait, and amazing personality, Broadway Joe wins fans wherever he goes.

We are ever thankful to our friend and Joe's dedicated handler, Teena Uyeno, and to his breeders, Kay Reil and Pam McClintock, as well as Janet Ekstrom (Sam's owner).

Joe is owned and loved by Lynne Klingler and Markie Camden, Marlynn Bullmastiffs.

He is available at stud to approved bitches. Please make inquiries to: absolutlyglorious@sbcglobal.net