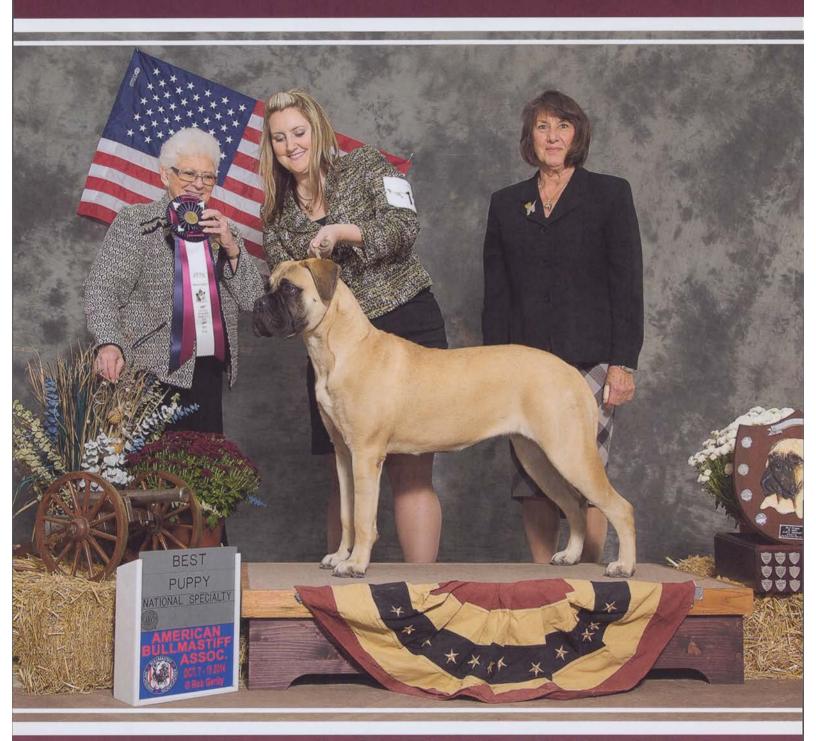

# Broadway Joe

At 19 months of age, Joe became a Grand Champion with back-to-back Best of Breed wins at the Shoreline KC dog shows in early December, and then made the final cut of six both evenings in the Working Group amidst a field of 35 amazing working dogs. In his 9 times out as a special, Joe has been awarded 6 BOB's, BOS, and Select dog. Thank you recent judges, Mrs. Beverly A. Vics, Mrs. Jeanne D. Zuver, and Mr. Ricardo G. Forastieri Gonzales for recognizing this powerful, young dog. With his impressive substance, irresistible headpiece, ground-covering gait, and amazing personality, Broadway Joe wins fans wherever he goes.

We are ever thankful to our friend and Joe's dedicated handler, Teena Uyeno, and to his breeders, Kay Reil and Pam McClintock, as well as Janet Ekstrom (Sam's owner).

Joe is owned and loved by Lynne Klingler and Markie Camden, Marlynn Bullmastiffs.

He is available at stud to approved bitches. Please make inquiries to: absolutlyglorious@sbcglobal.net