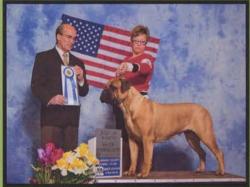

# Broadway Joe

At 19 months of age, Joe became a Grand Champion with back-to-back Best of Breed wins at the Shoreline KC dog shows in early December, and then made the final cut of six both evenings in the Working Group amidst a field of 35 amazing working dogs. In his 9 times out as a special, Joe has been awarded 6 BOB's, BOS, and Select dog. Thank you recent judges, Mrs. Beverly A. Vics, Mrs. Jeanne D. Zuver, and Mr. Ricardo G. Forastieri Gonzales for recognizing this powerful, young dog. With his impressive substance, irresistible headpiece, ground-covering gait, and amazing personality, Broadway Joe wins fans wherever he goes.

We are ever thankful to our friend and Joe's dedicated handler, Teena Uyeno, and to his breeders, Kay Reil and Pam McClintock, as well as Janet Ekstrom (Sam's owner).

Joe is owned and loved by Lynne Klingler and Markie Camden, Marlynn Bullmastiffs.

He is available at stud to approved bitches. Please make inquiries to: absolutlyglorious@sbcglobal.net