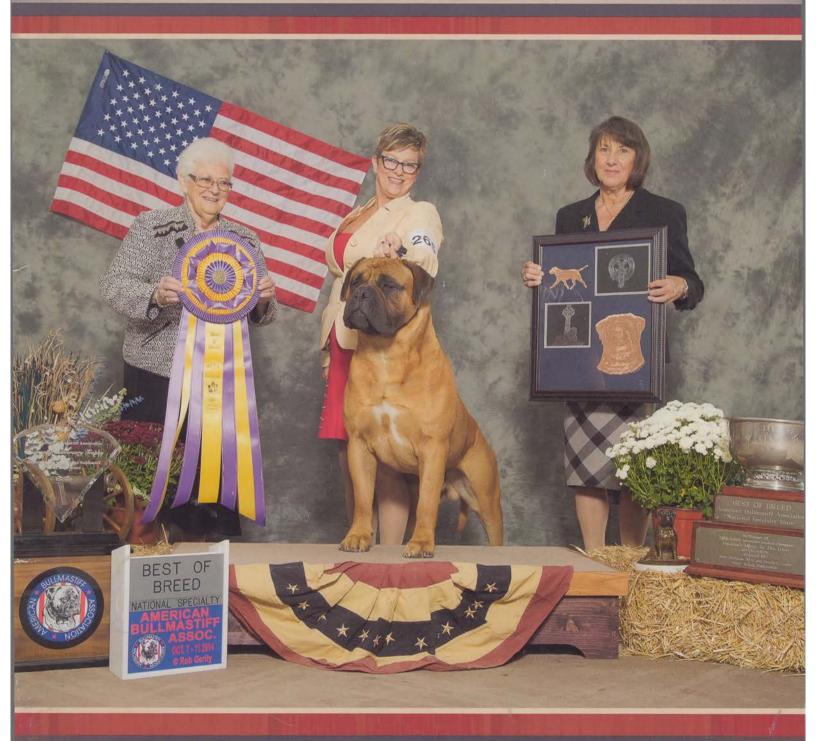

# Broadway Joe

At 19 months of age, Joe became a Grand Champion with back-to-back Best of Breed wins at the Shoreline KC dog shows in early December, and then made the final cut of six both evenings in the Working Group amidst a field of 35 amazing working dogs. In his 9 times out as a special, Joe has been awarded 6 BOB's, BOS, and Select dog. Thank you recent judges, Mrs. Beverly A. Vics, Mrs. Jeanne D. Zuver, and Mr. Ricardo G. Forastieri Gonzales for recognizing this powerful, young dog. With his impressive substance, irresistible headpiece, ground-covering gait, and amazing personality, Broadway Joe wins fans wherever he goes.

We are ever thankful to our friend and Joe's dedicated handler, Teena Uyeno, and to his breeders, Kay Reil and Pam McClintock, as well as Janet Ekstrom (Sam's owner).

Joe is owned and loved by Lynne Klingler and Markie Camden, Marlynn Bullmastiffs.

He is available at stud to approved bitches. Please make inquiries to: absolutlyglorious@sbcglobal.net