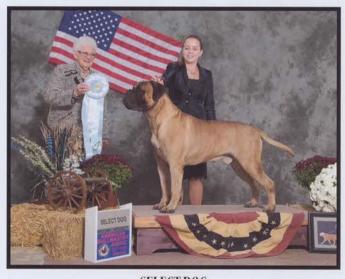

# Broadway Joe

At 19 months of age, Joe became a Grand Champion with back-to-back Best of Breed wins at the Shoreline KC dog shows in early December, and then made the final cut of six both evenings in the Working Group amidst a field of 35 amazing working dogs. In his 9 times out as a special, Joe has been awarded 6 BOB's, BOS, and Select dog. Thank you recent judges, Mrs. Beverly A. Vics, Mrs. Jeanne D. Zuver, and Mr. Ricardo G. Forastieri Gonzales for recognizing this powerful, young dog. With his impressive substance, irresistible headpiece, ground-covering gait, and amazing personality, Broadway Joe wins fans wherever he goes.

We are ever thankful to our friend and Joe's dedicated handler, Teena Uyeno, and to his breeders, Kay Reil and Pam McClintock, as well as Janet Ekstrom (Sam's owner).

Joe is owned and loved by Lynne Klingler and Markie Camden, Marlynn Bullmastiffs.

He is available at stud to approved bitches. Please make inquiries to: absolutlyglorious@sbcglobal.net