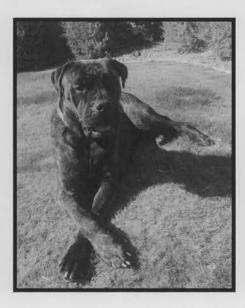

# Broadway Joe

At 19 months of age, Joe became a Grand Champion with back-to-back Best of Breed wins at the Shoreline KC dog shows in early December, and then made the final cut of six both evenings in the Working Group amidst a field of 35 amazing working dogs. In his 9 times out as a special, Joe has been awarded 6 BOB's, BOS, and Select dog. Thank you recent judges, Mrs. Beverly A. Vics, Mrs. Jeanne D. Zuver, and Mr. Ricardo G. Forastieri Gonzales for recognizing this powerful, young dog. With his impressive substance, irresistible headpiece, ground-covering gait, and amazing personality, Broadway Joe wins fans wherever he goes.

We are ever thankful to our friend and Joe's dedicated handler, Teena Uyeno, and to his breeders, Kay Reil and Pam McClintock, as well as Janet Ekstrom (Sam's owner).

Joe is owned and loved by Lynne Klingler and Markie Camden, Marlynn Bullmastiffs.

He is available at stud to approved bitches. Please make inquiries to: absolutlyglorious@sbcglobal.net