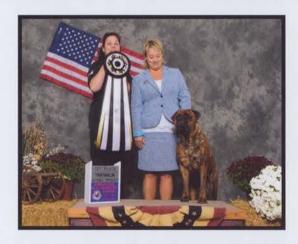

x Pride of Will-O-Way Owner: Gwen Bader Breeder: owner

#### 2. CH SPIRITSONG N BASTION SHOWN OFF AT SOLO-K 05/05/2009

Ch Ironbull Knight's Silver Slugger, RN x Ch Bastion's Sound of Music, RN Owner: Kimberlee Cook Breeder: H. Holben & M. Lucas & R. & L. Spohr

#### 3. BANSHEE'S PANDAMONIUM AT BASTION, RE, NAP 04/13/2011

Ch Oakridge Good Grief, CDX,RE x Ch Banshee's Bastion Heartbreaker, RE, NAP Owner: Patrick & Andrea Kelly & Bob & Lynn Spohr Breeder: P & A Kelly & A & L Pacanowski

#### 4. ROXEDGE LAST DANCE FOR GAILWIN 10/27/11

Ch. Roxedge's All Fired Up x Ch Roxedge's Layla Owner: Jeanne WIlliams Breeder: C. Randolph

SUMMER - FALL



OBEDIENCE - HIGHEST SCORING IN REGULAR CLASSES Clover City's Ruby Eved Demon

GOLD: CH Clover City's sent from Angels, RA OAP Owner: Valerie Potratz



## AGILITY:

GCH CH Spiritsongs Thankfully Mine CD, RN, CGC, NJP, NAP Owner: Deborah Quadri





# CH Empress Theodora's Byzantine Folly



Ch. Banstock Bruno of the North East x GCh. St Ella Noir of Aquitaine's Folly

Entirely owner handled from the bred by exhibitor class
Theo-I-Adore-Ya won her 12-15 mo class at the 2014 National Specialty Sweepstakes
and finished with a 4 point major under Judge William (Bill) Shelton
Thank you to the judges who appreciate her structure and movement

Owned and Bred by: Tina Thompson

www.follysbullmastiffs.com

# CH Amelia's Brave Flight of Folly



Ch. Banstock Bruno of the North East x GCh. St Ella Noir of Aquitaine's Folly Millie was third in her 12-18 month class at the 2014 National and finished under the loving hand of junior handler, Macenzie