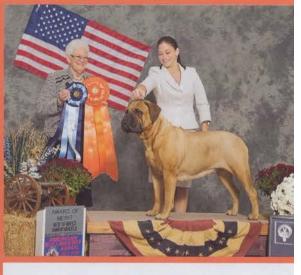

# Broadway Joe

At 19 months of age, Joe became a Grand Champion with back-to-back Best of Breed wins at the Shoreline KC dog shows in early December, and then made the final cut of six both evenings in the Working Group amidst a field of 35 amazing working dogs. In his 9 times out as a special, Joe has been awarded 6 BOB's, BOS, and Select dog. Thank you recent judges, Mrs. Beverly A. Vics, Mrs. Jeanne D. Zuver, and Mr. Ricardo G. Forastieri Gonzales for recognizing this powerful, young dog. With his impressive substance, irresistible headpiece, ground-covering gait, and amazing personality, Broadway Joe wins fans wherever he goes.

We are ever thankful to our friend and Joe's dedicated handler, Teena Uyeno, and to his breeders, Kay Reil and Pam McClintock, as well as Janet Ekstrom (Sam's owner).

Joe is owned and loved by Lynne Klingler and Markie Camden, Marlynn Bullmastiffs.

He is available at stud to approved bitches. Please make inquiries to: absolutlyglorious@sbcglobal.net