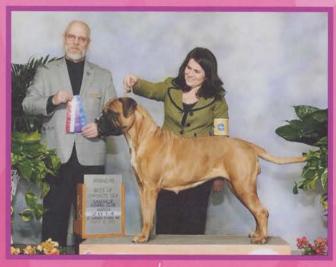

# Broadway Joe

At 19 months of age, Joe became a Grand Champion with back-to-back Best of Breed wins at the Shoreline KC dog shows in early December, and then made the final cut of six both evenings in the Working Group amidst a field of 35 amazing working dogs. In his 9 times out as a special, Joe has been awarded 6 BOB's, BOS, and Select dog. Thank you recent judges, Mrs. Beverly A. Vics, Mrs. Jeanne D. Zuver, and Mr. Ricardo G. Forastieri Gonzales for recognizing this powerful, young dog. With his impressive substance, irresistible headpiece, ground-covering gait, and amazing personality, Broadway Joe wins fans wherever he goes.

We are ever thankful to our friend and Joe's dedicated handler, Teena Uyeno, and to his breeders, Kay Reil and Pam McClintock, as well as Janet Ekstrom (Sam's owner).

Joe is owned and loved by Lynne Klingler and Markie Camden, Marlynn Bullmastiffs.

He is available at stud to approved bitches. Please make inquiries to: absolutlyglorious@sbcglobal.net