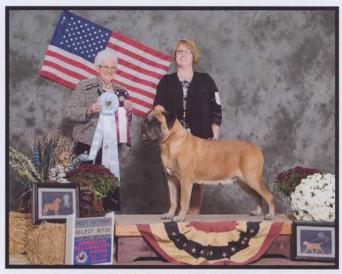

### New Champion - "Amelia"

### Banstock N Highpoint's Mystik'l Top Flight

BIS BISS GCH Windovers Hey There Handsome - BISS GCH Banstock Bewitched By Highpoint

Amelia is shown going Winners Bitch at the 2014 Pacific Northwest Winter Regional Specialty Show.

Thank you Sandra Statter for handling Amelia to this special win and her championship.

#### OWNER: Linda Hyke - HANDLED BY: Sandra Statter

Breeders: Helene Nietsch & Dale M Stammel & Mike McGovern & Michele McGovern & Kellye St John