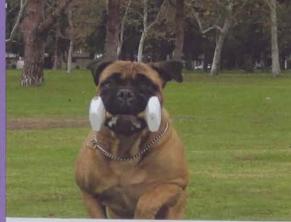

# Broadway Joe

At 19 months of age, Joe became a Grand Champion with back-to-back Best of Breed wins at the Shoreline KC dog shows in early December, and then made the final cut of six both evenings in the Working Group amidst a field of 35 amazing working dogs. In his 9 times out as a special, Joe has been awarded 6 BOB's, BOS, and Select dog. Thank you recent judges, Mrs. Beverly A. Vics, Mrs. Jeanne D. Zuver, and Mr. Ricardo G. Forastieri Gonzales for recognizing this powerful, young dog. With his impressive substance, irresistible headpiece, ground-covering gait, and amazing personality, Broadway Joe wins fans wherever he goes.

We are ever thankful to our friend and Joe's dedicated handler, Teena Uyeno, and to his breeders, Kay Reil and Pam McClintock, as well as Janet Ekstrom (Sam's owner).

Joe is owned and loved by Lynne Klingler and Markie Camden, Marlynn Bullmastiffs.

He is available at stud to approved bitches. Please make inquiries to: absolutlyglorious@sbcglobal.net