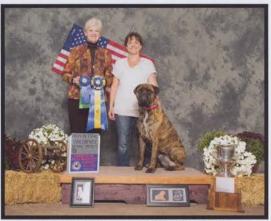

s Whos My Daddy Owner: Gwen Bader Breeder: owner

#### Rally Excellent B

#### CH WILL-O-WAY WHO'S MY DADDY 05/16/2007

Ch Highpoint Zoolander x Ch Essex Pride of Will-O-Way Owner: Gwen Bader Breeder: owner

#### 2. CH SPIRITSONG N BASTION SHOWN OFF AT SOLO-K 05/05/2009

Ch Ironbull Knight's Silver Slugger, RN x Ch Bastion's Sound of Music, RN Owner: Kimberlee Cook Breeder: H. Holben & M. Lucas & R. & L. Spohr

#### 3. BANSHEE'S PANDAMONIUM AT BASTION, RE, NAP 04/13/2011

Ch Oakridge Good Grief, CDX,RE x Ch Banshee's Bastion Heartbreaker, RE, NAP Owner: Patrick & Andrea Kelly & Bob & Lynn Spohr Breeder: P & A Kelly & A & L Pacanowski

#### 4. ROXEDGE LAST DANCE FOR GAILWIN 10/27/11

Ch. Roxedge's All Fired Up x Ch Roxedge's Layla Owner: Jeanne WIlliams Breeder: C. Randolph

SUMMER - FALL



OBEDIENCE - HIGHEST SCORING IN REGULAR CLASSES Clover City's Ruby Eved Demon

GOLD: CH Clover City's sent from Angels, RA OAP Owner: Valerie Potratz



## AGILITY:

GCH CH Spiritsongs Thankfully Mine CD, RN, CGC, NJP, NAP Owner: Deborah Quadri





# CH Empress Theodora's Byzantine Folly



Ch. Banstock Bruno of the North East x GCh. St Ella Noir of Aquitaine's Folly

Entirely owner handled from the bred by exhibitor class
Theo-I-Adore-Ya won her 12-15 mo class at the 2014 National Specialty Sweepstakes
and finished with a 4 point major under Judge William (Bill) Shelton
Thank you to the judges who appreciate her structure and movement

Owned and Bred by: Tina Thompson

www.follysbullmastiffs.com

# CH Amelia's Brave Flight of Folly



Ch. Banstock Bruno of the North East x GCh. St Ella