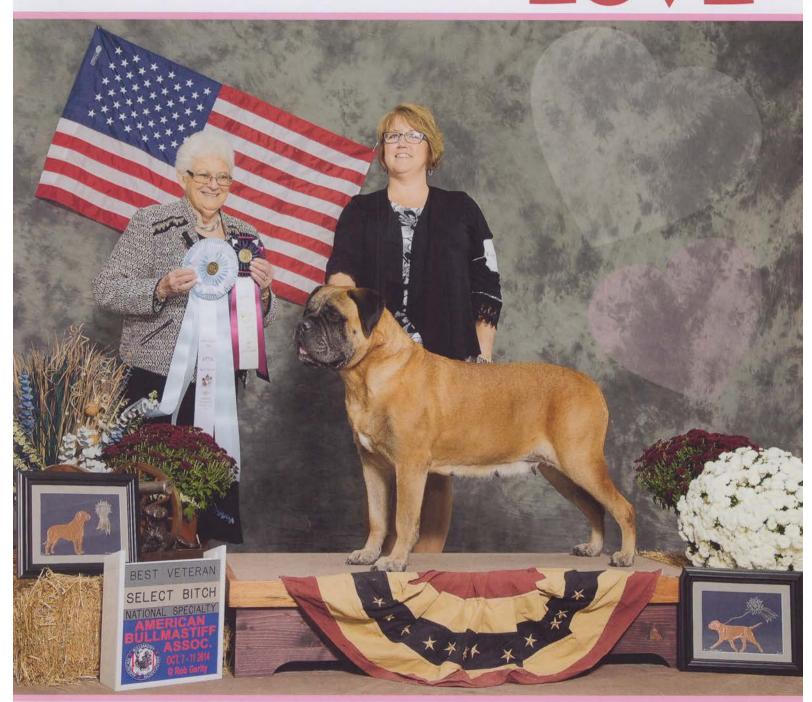

# some say a picture is worth a thousand words I say only one word is fitting...

Ch Newcastles's ThattVould Be Me CGC

2014 ABA National Specialty Select Bitch and Best Veteran at 10 years!

Dam to 2014 ABA National Specialty Best Stud Dog "Clooney" - BIS/BISS GCH Windover's Hey There Handsome Grand Dam to 2014 ABA National Specialty Winners Dog "Foster" - Winners Bitch and Best of Opposite Sex "London" and Best Puppy "Jackie"

OWNER: DONNA A PENDLETON - WINDOVER BULLMASTIFFS - TALLYP2001@YAHOO.COM
Breeders: Karen Scully Grimaldi Anothony Scully