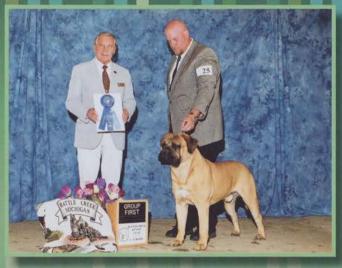

# Broadway Joe

At 19 months of age, Joe became a Grand Champion with back-to-back Best of Breed wins at the Shoreline KC dog shows in early December, and then made the final cut of six both evenings in the Working Group amidst a field of 35 amazing working dogs. In his 9 times out as a special, Joe has been awarded 6 BOB's, BOS, and Select dog. Thank you recent judges, Mrs. Beverly A. Vics, Mrs. Jeanne D. Zuver, and Mr. Ricardo G. Forastieri Gonzales for recognizing this powerful, young dog. With his impressive substance, irresistible headpiece, ground-covering gait, and amazing personality, Broadway Joe wins fans wherever he goes.

We are ever thankful to our friend and Joe's dedicated handler, Teena Uyeno, and to his breeders, Kay Reil and Pam McClintock, as well as Janet Ekstrom (Sam's owner).

Joe is owned and loved by Lynne Klingler and Markie Camden, Marlynn Bullmastiffs.

He is available at stud to approved bitches. Please make inquiries to: absolutlyglorious@sbcglobal.net