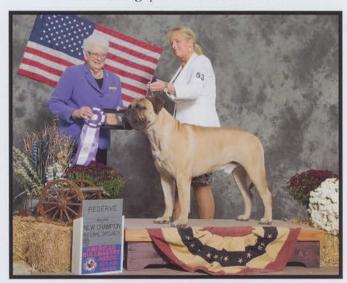

# Broadway Joe

At 19 months of age, Joe became a Grand Champion with back-to-back Best of Breed wins at the Shoreline KC dog shows in early December, and then made the final cut of six both evenings in the Working Group amidst a field of 35 amazing working dogs. In his 9 times out as a special, Joe has been awarded 6 BOB's, BOS, and Select dog. Thank you recent judges, Mrs. Beverly A. Vics, Mrs. Jeanne D. Zuver, and Mr. Ricardo G. Forastieri Gonzales for recognizing this powerful, young dog. With his impressive substance, irresistible headpiece, ground-covering gait, and amazing personality, Broadway Joe wins fans wherever he goes.

We are ever thankful to our friend and Joe's dedicated handler, Teena Uyeno, and to his breeders, Kay Reil and Pam McClintock, as well as Janet Ekstrom (Sam's owner).

Joe is owned and loved by Lynne Klingler and Markie Camden, Marlynn Bullmastiffs.

He is available at stud to approved bitches. Please make inquiries to: absolutlyglorious@sbcglobal.net