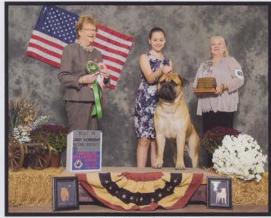

# Broadway Joe

At 19 months of age, Joe became a Grand Champion with back-to-back Best of Breed wins at the Shoreline KC dog shows in early December, and then made the final cut of six both evenings in the Working Group amidst a field of 35 amazing working dogs. In his 9 times out as a special, Joe has been awarded 6 BOB's, BOS, and Select dog. Thank you recent judges, Mrs. Beverly A. Vics, Mrs. Jeanne D. Zuver, and Mr. Ricardo G. Forastieri Gonzales for recognizing this powerful, young dog. With his impressive substance, irresistible headpiece, ground-covering gait, and amazing personality, Broadway Joe wins fans wherever he goes.

We are ever thankful to our friend and Joe's dedicated handler, Teena Uyeno, and to his breeders, Kay Reil and Pam McClintock, as well as Janet Ekstrom (Sam's owner).

Joe is owned and loved by Lynne Klingler and Markie Camden, Marlynn Bullmastiffs.

He is available at stud to approved bitches. Please make inquiries to: absolutlyglorious@sbcglobal.net