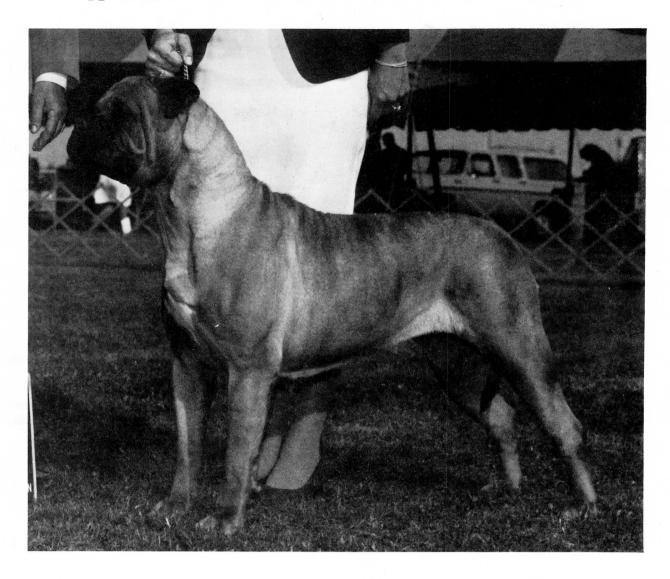

# CH PRINCE CHUNKY CHOCOLATE

Ch. Big Sur of Bull Brook BMF-94T

Ch. Tauralan Ted E Bear BMF-234

Ch. Tauralan Talmai BMF-114

Ch. Tauralan Vic Torious BMF-322

Ch. Tauralan Thundercloud

Ch. Tauralan Tanimara BMF-272 Tauralan Tasha of Bulmoor

CH. PRINCE CHUNKY CHOCOLATE BMF-514

(Whelped 12-27-82)

Teddersbelle's West Coast Kid

Ch. Lindley's Thunder BMF-350

Lindley's Easy Tamerlane

Middlemarch Lady of Honor

Ch. Tauralan Ted E Bear BMF-234

Windy Hills Guardian Girl BMF-391 Ch. Windy Hills Contessa BMF-343