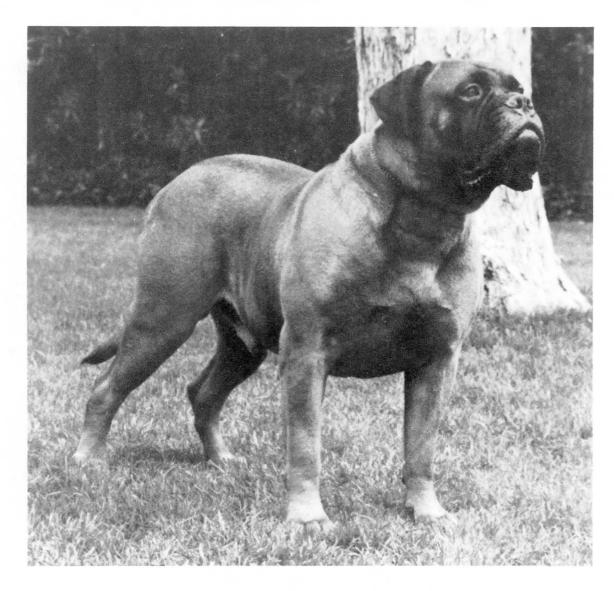

# CH PRINCE CHUNKY CHOCOLATE

Ch. Big Sur of Bull Brook BMF-94T

Ch. Tauralan Ted E Bear BMF-234

Ch. Tauralan Talmai BMF-114

Ch. Tauralan Vic Torious BMF-322

Ch. Tauralan Thundercloud

Ch. Tauralan Tanimara BMF-272 Tauralan Tasha of Bulmoor

CH. PRINCE CHUNKY CHOCOLATE BMF-514

(Whelped 12-27-82)

Teddersbelle's West Coast Kid

Ch. Lindley's Thunder BMF-350

Lindley's Easy Tamerlane

Middlemarch Lady of Honor

Ch. Tauralan Ted E Bear BMF-234

Windy Hills Guardian Girl BMF-391 Ch. Windy Hills Contessa BMF-343