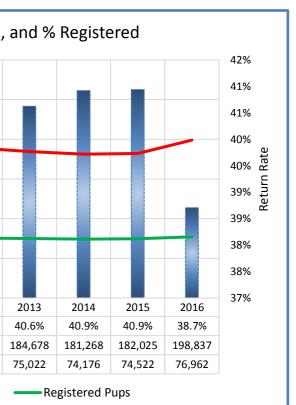

| <u>Work</u> | ing Group                          |         |         |         |         |         |         |         |         |         |                       |
|-------------|------------------------------------|---------|---------|---------|---------|---------|---------|---------|---------|---------|-----------------------|
|             | Metric                             | 2008    | 2009    | 2010    | 2011    | 2012    | 2013    | 2014    | 2015    | 2016    |                       |
|             | Registered Litters                 | 40,709  | 37,556  | 34,718  | 32,440  | 31,500  | 30,923  | 30,391  | 30,641  | 32,964  | # AKC litters registe |
|             | Litter Complement                  | 244,772 | 224,114 | 207,861 | 194,767 | 189,422 | 184,678 | 181,268 | 182,025 | 198,837 | # Pups in the litters |
|             | Average Complement                 | 6.01    | 5.97    | 5.99    | 6.00    | 6.01    | 5.97    | 5.96    | 5.94    | 6.03    | Average # of pups p   |
|             | Individually Registered Pups       | 97,130  | 86,622  | 79,812  | 78,473  | 75,455  | 75,022  | 74,176  | 74,522  | 76,962  | # Pups from each y    |
|             | Actual Return Rate                 | 39.7%   | 38.7%   | 38.4%   | 40.3%   | 39.8%   | 40.6%   | 40.9%   | 40.9%   | 38.7%   | % Pups from each y    |
|             | Limited                            | 12,076  | 11,936  | 11,893  | 12,167  | 12,622  | 13,448  | 14,191  | 15,692  | 17,632  | # Limited Registrati  |
|             | % Limited                          | 12.4%   | 13.8%   | 14.9%   | 15.5%   | 16.7%   | 17.9%   | 19.1%   | 21.1%   | 22.9%   | % Pups from each y    |
| Litter      | Limited Revoked                    | 282     | 307     | 331     | 264     | 282     | 297     | 285     | 305     | 257     | # Limited Revoked     |
| Stats       | Revoked Litters                    | 300     | 268     | 269     | 271     | 249     | 267     | 272     | 283     | 211     | Litters involving Re  |
|             | Complement Bitches in Conformation | 4,699   | 4,530   | 4,329   | 4,130   | 4,067   | 4,037   | 3,903   | 3,773   | 3,423   | # Bitches from each   |
|             | Complement Dogs in Conformation    | 3,714   | 3,581   | 3,517   | 3,410   | 3,322   | 3,221   | 3,050   | 2,911   | 2,668   | # Males from each     |
|             | Total Complement in Conformation   | 8,413   | 8,111   | 7,846   | 7,540   | 7,389   | 7,258   | 6,953   | 6,684   | 6,091   | Total from each yea   |
|             | % Complement in Conformation       | 8.7%    | 9.4%    | 9.8%    | 9.6%    | 9.8%    | 9.7%    | 9.4%    | 9.0%    | 7.9%    | % of each year's lit  |
|             | Complement Bitches Bred            | 13,630  | 12,047  | 11,234  | 10,880  | 10,814  | 10,373  | 9,328   | 6,949   | 2,828   | Bitches from each     |
|             | Complement Dogs Bred               | 8,367   | 7,258   | 6,771   | 6,203   | 5,838   | 5,636   | 4,948   | 4,143   | 2,242   | Males from each ye    |
|             | Total Complement Bred              | 21,997  | 19,305  | 18,005  | 17,083  | 16,652  | 16,009  | 14,276  | 11,092  | 5,070   | Total from each yea   |
|             | % Complement Bred                  | 9.0%    | 8.6%    | 8.7%    | 8.8%    | 8.8%    | 8.7%    | 7.9%    | 6.1%    | 2.5%    | % of each year's litt |
|             | AKC Dog Registrations              | 100,650 | 93,324  | 84,376  | 81,174  | 77,410  | 76,308  | 74,938  | 76,401  | 81,986  | # Registered from A   |
|             | FSS Registrations                  | 3,313   | 2,802   | 753     | 234     | 274     | 215     | 217     | 39      | 18      | # of FSS Dog Regist   |
|             | Conditional Registrations          | 336     | 265     | 279     | 301     | 302     | 364     | 384     | 387     |         | # of Conditional Re   |
|             | Open Registrations                 | 153     | 73      | 205     | 321     | 280     | 281     | 302     | 952     | 57      | # of Open Registrat   |
|             | Foreign Registrations              | 1,355   | 1,244   | 1,301   | 1,310   | 1,336   | 1,369   | 1,412   | 1,610   | 1,787   | # of Foreign-born R   |
| Dog         | Total Dogs Registered              | 105,807 | 97,708  | 86,914  | 83,340  | 79,602  | 78,537  | 77,253  | 79,389  | 84,218  | Total Dog Registrat   |
| Stats       | Unique Bitches in Conformation     | 13,419  | 12,986  | 12,712  | 12,412  | 12,251  | 11,937  | 11,659  | 11,507  | 11,181  | Unique # of bitches   |
|             | Unique Dogs in Conformation        | 11,451  | 10,949  | 10,546  | 10,516  | 10,298  | 9,957   | 9,625   | 9,416   | 9,005   | Unique # of males i   |
|             | Total Unique in Conformation       | 24,870  | 23,935  | 23,258  | 22,928  | 22,549  | 21,894  | 21,284  | 20,923  | 20,186  | Unique # in Confor    |
|             | Bitches Bred                       | 35,830  | 33,094  | 30,660  | 28,507  | 27,466  | 26,864  | 26,372  | 26,383  | 28,098  | Unique # bitches bi   |
|             | Dogs Bred                          | 25,989  | 24,109  | 22,229  | 20,400  | 19,192  | 18,625  | 18,157  | 17,847  | 18,407  | Unique # males bre    |
|             | Total Bred                         | 61,819  | 57,203  | 52,889  | 48,907  | 46,658  | 45,489  | 44,529  | 44,230  | 46,505  | Unique # bred each    |
|             | % Change YOY                       | 2008    | 2009    | 2010    | 2011    | 2012    | 2013    | 2014    | 2015    | 2016    | 1                     |
|             | Litters                            | N/A     | -7.7%   | -7.6%   | -6.6%   | -2.9%   | -1.8%   | -1.7%   | 0.8%    | 7.6%    | These                 |
|             | Litter Complement                  | N/A     | -8.4%   | -7.3%   | -6.3%   | -2.7%   | -2.5%   | -1.8%   | 0.4%    | 9.2%    | These                 |
|             | Registered Pups                    | N/A     | -10.8%  | -7.9%   | -1.7%   | -3.8%   | -0.6%   | -1.1%   | 0.5%    | 3.3%    |                       |
|             | % Change Relative 2008             | 2008    | 2009    | 2010    | 2011    | 2012    | 2013    | 2014    | 2015    | 2016    | 1                     |
|             | Litters                            | 0.0%    | -7.7%   | -14.7%  | -20.3%  | -22.6%  | -24.0%  | -25.3%  | -24.7%  | -19.0%  | These                 |
|             | Litter Complement                  | 0.0%    | -8.4%   | -15.1%  | -20.4%  | -22.6%  | -24.6%  | -25.9%  | -25.6%  | -18.8%  | mese                  |
|             | Registered Pups                    | 0.0%    | -10.8%  | -17.8%  | -19.2%  | -22.3%  | -22.8%  | -23.6%  | -23.3%  | -20.8%  |                       |

bred each year

red each year

ch year

se %'s are calculated to show the change each year from the previous year.

se %'s are calculated to show the change each year compared to 2008.