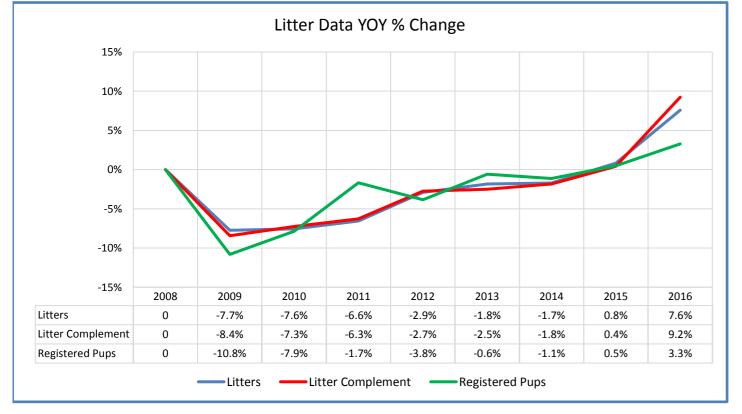

| <u>Work</u> | ing Group                          |         |         |         |         |         |         |         |         |         |                       |
|-------------|------------------------------------|---------|---------|---------|---------|---------|---------|---------|---------|---------|-----------------------|
|             | Metric                             | 2008    | 2009    | 2010    | 2011    | 2012    | 2013    | 2014    | 2015    | 2016    |                       |
|             | Registered Litters                 | 40,709  | 37,556  | 34,718  | 32,440  | 31,500  | 30,923  | 30,391  | 30,641  | 32,964  | # AKC litters registe |
|             | Litter Complement                  | 244,772 | 224,114 | 207,861 | 194,767 | 189,422 | 184,678 | 181,268 | 182,025 | 198,837 | # Pups in the litters |
|             | Average Complement                 | 6.01    | 5.97    | 5.99    | 6.00    | 6.01    | 5.97    | 5.96    | 5.94    | 6.03    | Average # of pups p   |
|             | Individually Registered Pups       | 97,130  | 86,622  | 79,812  | 78,473  | 75,455  | 75,022  | 74,176  | 74,522  | 76,962  | # Pups from each y    |
|             | Actual Return Rate                 | 39.7%   | 38.7%   | 38.4%   | 40.3%   | 39.8%   | 40.6%   | 40.9%   | 40.9%   | 38.7%   | % Pups from each y    |
|             | Limited                            | 12,076  | 11,936  | 11,893  | 12,167  | 12,622  | 13,448  | 14,191  | 15,692  | 17,632  | # Limited Registrati  |
|             | % Limited                          | 12.4%   | 13.8%   | 14.9%   | 15.5%   | 16.7%   | 17.9%   | 19.1%   | 21.1%   | 22.9%   | % Pups from each y    |
| Litter      | Limited Revoked                    | 282     | 307     | 331     | 264     | 282     | 297     | 285     | 305     | 257     | # Limited Revoked     |
| Stats       | Revoked Litters                    | 300     | 268     | 269     | 271     | 249     | 267     | 272     | 283     | 211     | Litters involving Re  |
|             | Complement Bitches in Conformation | 4,699   | 4,530   | 4,329   | 4,130   | 4,067   | 4,037   | 3,903   | 3,773   | 3,423   | # Bitches from each   |
|             | Complement Dogs in Conformation    | 3,714   | 3,581   | 3,517   | 3,410   | 3,322   | 3,221   | 3,050   | 2,911   | 2,668   | # Males from each     |
|             | Total Complement in Conformation   | 8,413   | 8,111   | 7,846   | 7,540   | 7,389   | 7,258   | 6,953   | 6,684   | 6,091   | Total from each yea   |
|             | % Complement in Conformation       | 8.7%    | 9.4%    | 9.8%    | 9.6%    | 9.8%    | 9.7%    | 9.4%    | 9.0%    | 7.9%    | % of each year's lit  |
|             | Complement Bitches Bred            | 13,630  | 12,047  | 11,234  | 10,880  | 10,814  | 10,373  | 9,328   | 6,949   | 2,828   | Bitches from each     |
|             | Complement Dogs Bred               | 8,367   | 7,258   | 6,771   | 6,203   | 5,838   | 5,636   | 4,948   | 4,143   | 2,242   | Males from each ye    |
|             | Total Complement Bred              | 21,997  | 19,305  | 18,005  | 17,083  | 16,652  | 16,009  | 14,276  | 11,092  | 5,070   | Total from each yea   |
|             | % Complement Bred                  | 9.0%    | 8.6%    | 8.7%    | 8.8%    | 8.8%    | 8.7%    | 7.9%    | 6.1%    | 2.5%    | % of each year's litt |
|             | AKC Dog Registrations              | 100,650 | 93,324  | 84,376  | 81,174  | 77,410  | 76,308  | 74,938  | 76,401  | 81,986  | # Registered from A   |
|             | FSS Registrations                  | 3,313   | 2,802   | 753     | 234     | 274     | 215     | 217     | 39      | 18      | # of FSS Dog Regist   |
|             | Conditional Registrations          | 336     | 265     | 279     | 301     | 302     | 364     | 384     | 387     |         | # of Conditional Re   |
|             | Open Registrations                 | 153     | 73      | 205     | 321     | 280     | 281     | 302     | 952     | 57      | # of Open Registrat   |
|             | Foreign Registrations              | 1,355   | 1,244   | 1,301   | 1,310   | 1,336   | 1,369   | 1,412   | 1,610   | 1,787   | # of Foreign-born R   |
| Dog         | Total Dogs Registered              | 105,807 | 97,708  | 86,914  | 83,340  | 79,602  | 78,537  | 77,253  | 79,389  | 84,218  | Total Dog Registrat   |
| Stats       | Unique Bitches in Conformation     | 13,419  | 12,986  | 12,712  | 12,412  | 12,251  | 11,937  | 11,659  | 11,507  | 11,181  | Unique # of bitches   |
|             | Unique Dogs in Conformation        | 11,451  | 10,949  | 10,546  | 10,516  | 10,298  | 9,957   | 9,625   | 9,416   | 9,005   | Unique # of males i   |
|             | Total Unique in Conformation       | 24,870  | 23,935  | 23,258  | 22,928  | 22,549  | 21,894  | 21,284  | 20,923  | 20,186  | Unique # in Confor    |
|             | Bitches Bred                       | 35,830  | 33,094  | 30,660  | 28,507  | 27,466  | 26,864  | 26,372  | 26,383  | 28,098  | Unique # bitches bi   |
|             | Dogs Bred                          | 25,989  | 24,109  | 22,229  | 20,400  | 19,192  | 18,625  | 18,157  | 17,847  | 18,407  | Unique # males bre    |
|             | Total Bred                         | 61,819  | 57,203  | 52,889  | 48,907  | 46,658  | 45,489  | 44,529  | 44,230  | 46,505  | Unique # bred each    |
|             | % Change YOY                       | 2008    | 2009    | 2010    | 2011    | 2012    | 2013    | 2014    | 2015    | 2016    | 1                     |
|             | Litters                            | N/A     | -7.7%   | -7.6%   | -6.6%   | -2.9%   | -1.8%   | -1.7%   | 0.8%    | 7.6%    | These                 |
|             | Litter Complement                  | N/A     | -8.4%   | -7.3%   | -6.3%   | -2.7%   | -2.5%   | -1.8%   | 0.4%    | 9.2%    | These                 |
|             | Registered Pups                    | N/A     | -10.8%  | -7.9%   | -1.7%   | -3.8%   | -0.6%   | -1.1%   | 0.5%    | 3.3%    |                       |
|             | % Change Relative 2008             | 2008    | 2009    | 2010    | 2011    | 2012    | 2013    | 2014    | 2015    | 2016    | 1                     |
|             | Litters                            | 0.0%    | -7.7%   | -14.7%  | -20.3%  | -22.6%  | -24.0%  | -25.3%  | -24.7%  | -19.0%  | These                 |
|             | Litter Complement                  | 0.0%    | -8.4%   | -15.1%  | -20.4%  | -22.6%  | -24.6%  | -25.9%  | -25.6%  | -18.8%  | mese                  |
|             | Registered Pups                    | 0.0%    | -10.8%  | -17.8%  | -19.2%  | -22.3%  | -22.8%  | -23.6%  | -23.3%  | -20.8%  |                       |