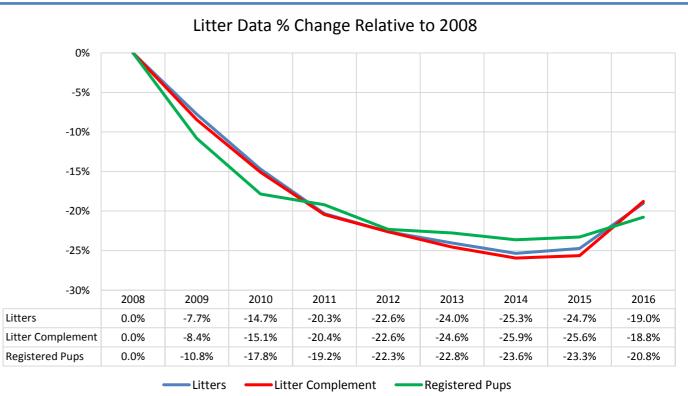

| <u>Work</u> | ing Group                          |         |         |         |         |         |         |         |         |         |                       |
|-------------|------------------------------------|---------|---------|---------|---------|---------|---------|---------|---------|---------|-----------------------|
|             | Metric                             | 2008    | 2009    | 2010    | 2011    | 2012    | 2013    | 2014    | 2015    | 2016    |                       |
|             | Registered Litters                 | 40,709  | 37,556  | 34,718  | 32,440  | 31,500  | 30,923  | 30,391  | 30,641  | 32,964  | # AKC litters registe |
|             | Litter Complement                  | 244,772 | 224,114 | 207,861 | 194,767 | 189,422 | 184,678 | 181,268 | 182,025 | 198,837 | # Pups in the litters |
|             | Average Complement                 | 6.01    | 5.97    | 5.99    | 6.00    | 6.01    | 5.97    | 5.96    | 5.94    | 6.03    | Average # of pups p   |
|             | Individually Registered Pups       | 97,130  | 86,622  | 79,812  | 78,473  | 75,455  | 75,022  | 74,176  | 74,522  | 76,962  | # Pups from each y    |
|             | Actual Return Rate                 | 39.7%   | 38.7%   | 38.4%   | 40.3%   | 39.8%   | 40.6%   | 40.9%   | 40.9%   | 38.7%   | % Pups from each y    |
|             | Limited                            | 12,076  | 11,936  | 11,893  | 12,167  | 12,622  | 13,448  | 14,191  | 15,692  | 17,632  | # Limited Registrati  |
|             | % Limited                          | 12.4%   | 13.8%   | 14.9%   | 15.5%   | 16.7%   | 17.9%   | 19.1%   | 21.1%   | 22.9%   | % Pups from each y    |
| Litter      | Limited Revoked                    | 282     | 307     | 331     | 264     | 282     | 297     | 285     | 305     | 257     | # Limited Revoked     |
| Stats       | Revoked Litters                    | 300     | 268     | 269     | 271     | 249     | 267     | 272     | 283     | 211     | Litters involving Re  |
|             | Complement Bitches in Conformation | 4,699   | 4,530   | 4,329   | 4,130   | 4,067   | 4,037   | 3,903   | 3,773   | 3,423   | # Bitches from each   |
|             | Complement Dogs in Conformation    | 3,714   | 3,581   | 3,517   | 3,410   | 3,322   | 3,221   | 3,050   | 2,911   | 2,668   | # Males from each     |
|             | Total Complement in Conformation   | 8,413   | 8,111   | 7,846   | 7,540   | 7,389   | 7,258   | 6,953   | 6,684   | 6,091   | Total from each yea   |
|             | % Complement in Conformation       | 8.7%    | 9.4%    | 9.8%    | 9.6%    | 9.8%    | 9.7%    | 9.4%    | 9.0%    | 7.9%    | % of each year's lit  |
|             | Complement Bitches Bred            | 13,630  | 12,047  | 11,234  | 10,880  | 10,814  | 10,373  | 9,328   | 6,949   | 2,828   | Bitches from each     |
|             | Complement Dogs Bred               | 8,367   | 7,258   | 6,771   | 6,203   | 5,838   | 5,636   | 4,948   | 4,143   | 2,242   | Males from each ye    |
|             | Total Complement Bred              | 21,997  | 19,305  | 18,005  | 17,083  | 16,652  | 16,009  | 14,276  | 11,092  | 5,070   | Total from each yea   |
|             | % Complement Bred                  | 9.0%    | 8.6%    | 8.7%    | 8.8%    | 8.8%    | 8.7%    | 7.9%    | 6.1%    | 2.5%    | % of each year's litt |
|             | AKC Dog Registrations              | 100,650 | 93,324  | 84,376  | 81,174  | 77,410  | 76,308  | 74,938  | 76,401  | 81,986  | # Registered from A   |
|             | FSS Registrations                  | 3,313   | 2,802   | 753     | 234     | 274     | 215     | 217     | 39      | 18      | # of FSS Dog Regist   |
|             | Conditional Registrations          | 336     | 265     | 279     | 301     | 302     | 364     | 384     | 387     |         | # of Conditional Re   |
|             | Open Registrations                 | 153     | 73      | 205     | 321     | 280     | 281     | 302     | 952     | 57      | # of Open Registrat   |
|             | Foreign Registrations              | 1,355   | 1,244   | 1,301   | 1,310   | 1,336   | 1,369   | 1,412   | 1,610   | 1,787   | # of Foreign-born R   |
| Dog         | Total Dogs Registered              | 105,807 | 97,708  | 86,914  | 83,340  | 79,602  | 78,537  | 77,253  | 79,389  | 84,218  | Total Dog Registrat   |
| Stats       | Unique Bitches in Conformation     | 13,419  | 12,986  | 12,712  | 12,412  | 12,251  | 11,937  | 11,659  | 11,507  | 11,181  | Unique # of bitches   |
|             | Unique Dogs in Conformation        | 11,451  | 10,949  | 10,546  | 10,516  | 10,298  | 9,957   | 9,625   | 9,416   | 9,005   | Unique # of males i   |
|             | Total Unique in Conformation       | 24,870  | 23,935  | 23,258  | 22,928  | 22,549  | 21,894  | 21,284  | 20,923  | 20,186  | Unique # in Confor    |
|             | Bitches Bred                       | 35,830  | 33,094  | 30,660  | 28,507  | 27,466  | 26,864  | 26,372  | 26,383  | 28,098  | Unique # bitches bi   |
|             | Dogs Bred                          | 25,989  | 24,109  | 22,229  | 20,400  | 19,192  | 18,625  | 18,157  | 17,847  | 18,407  | Unique # males bre    |
|             | Total Bred                         | 61,819  | 57,203  | 52,889  | 48,907  | 46,658  | 45,489  | 44,529  | 44,230  | 46,505  | Unique # bred each    |
|             | % Change YOY                       | 2008    | 2009    | 2010    | 2011    | 2012    | 2013    | 2014    | 2015    | 2016    | 1                     |
|             | Litters                            | N/A     | -7.7%   | -7.6%   | -6.6%   | -2.9%   | -1.8%   | -1.7%   | 0.8%    | 7.6%    | These                 |
|             | Litter Complement                  | N/A     | -8.4%   | -7.3%   | -6.3%   | -2.7%   | -2.5%   | -1.8%   | 0.4%    | 9.2%    | These                 |
|             | Registered Pups                    | N/A     | -10.8%  | -7.9%   | -1.7%   | -3.8%   | -0.6%   | -1.1%   | 0.5%    | 3.3%    |                       |
|             | % Change Relative 2008             | 2008    | 2009    | 2010    | 2011    | 2012    | 2013    | 2014    | 2015    | 2016    | 1                     |
|             | Litters                            | 0.0%    | -7.7%   | -14.7%  | -20.3%  | -22.6%  | -24.0%  | -25.3%  | -24.7%  | -19.0%  | These                 |
|             | Litter Complement                  | 0.0%    | -8.4%   | -15.1%  | -20.4%  | -22.6%  | -24.6%  | -25.9%  | -25.6%  | -18.8%  | mese                  |
|             | Registered Pups                    | 0.0%    | -10.8%  | -17.8%  | -19.2%  | -22.3%  | -22.8%  | -23.6%  | -23.3%  | -20.8%  |                       |

bred each year

red each year

ch year

se %'s are calculated to show the change each year from the previous year.

se %'s are calculated to show the change each year compared to 2008.