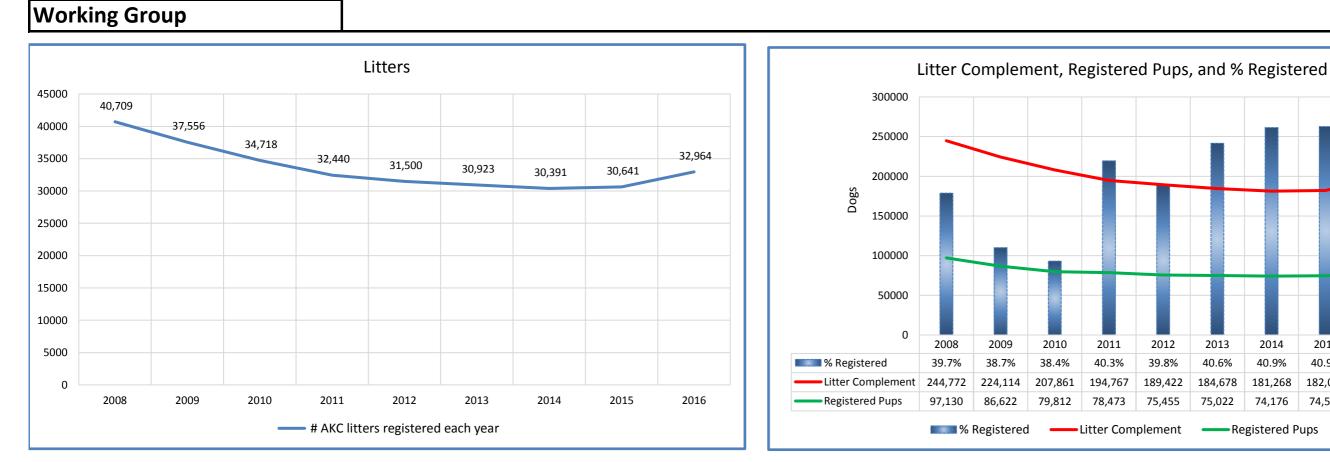

| <u>Work</u> | ing Group                          |         |         |         |         |         |         |         |         |         |                       |
|-------------|------------------------------------|---------|---------|---------|---------|---------|---------|---------|---------|---------|-----------------------|
|             | Metric                             | 2008    | 2009    | 2010    | 2011    | 2012    | 2013    | 2014    | 2015    | 2016    |                       |
|             | Registered Litters                 | 40,709  | 37,556  | 34,718  | 32,440  | 31,500  | 30,923  | 30,391  | 30,641  | 32,964  | # AKC litters registe |
|             | Litter Complement                  | 244,772 | 224,114 | 207,861 | 194,767 | 189,422 | 184,678 | 181,268 | 182,025 | 198,837 | # Pups in the litters |
|             | Average Complement                 | 6.01    | 5.97    | 5.99    | 6.00    | 6.01    | 5.97    | 5.96    | 5.94    | 6.03    | Average # of pups p   |
|             | Individually Registered Pups       | 97,130  | 86,622  | 79,812  | 78,473  | 75,455  | 75,022  | 74,176  | 74,522  | 76,962  | # Pups from each y    |
|             | Actual Return Rate                 | 39.7%   | 38.7%   | 38.4%   | 40.3%   | 39.8%   | 40.6%   | 40.9%   | 40.9%   | 38.7%   | % Pups from each y    |
|             | Limited                            | 12,076  | 11,936  | 11,893  | 12,167  | 12,622  | 13,448  | 14,191  | 15,692  | 17,632  | # Limited Registrati  |
|             | % Limited                          | 12.4%   | 13.8%   | 14.9%   | 15.5%   | 16.7%   | 17.9%   | 19.1%   | 21.1%   | 22.9%   | % Pups from each y    |
| Litter      | Limited Revoked                    | 282     | 307     | 331     | 264     | 282     | 297     | 285     | 305     | 257     | # Limited Revoked     |
| Stats       | Revoked Litters                    | 300     | 268     | 269     | 271     | 249     | 267     | 272     | 283     | 211     | Litters involving Re  |
|             | Complement Bitches in Conformation | 4,699   | 4,530   | 4,329   | 4,130   | 4,067   | 4,037   | 3,903   | 3,773   | 3,423   | # Bitches from each   |
|             | Complement Dogs in Conformation    | 3,714   | 3,581   | 3,517   | 3,410   | 3,322   | 3,221   | 3,050   | 2,911   | 2,668   | # Males from each     |
|             | Total Complement in Conformation   | 8,413   | 8,111   | 7,846   | 7,540   | 7,389   | 7,258   | 6,953   | 6,684   | 6,091   | Total from each yea   |
|             | % Complement in Conformation       | 8.7%    | 9.4%    | 9.8%    | 9.6%    | 9.8%    | 9.7%    | 9.4%    | 9.0%    | 7.9%    | % of each year's lit  |
|             | Complement Bitches Bred            | 13,630  | 12,047  | 11,234  | 10,880  | 10,814  | 10,373  | 9,328   | 6,949   | 2,828   | Bitches from each     |
|             | Complement Dogs Bred               | 8,367   | 7,258   | 6,771   | 6,203   | 5,838   | 5,636   | 4,948   | 4,143   | 2,242   | Males from each ye    |
|             | Total Complement Bred              | 21,997  | 19,305  | 18,005  | 17,083  | 16,652  | 16,009  | 14,276  | 11,092  | 5,070   | Total from each yea   |
|             | % Complement Bred                  | 9.0%    | 8.6%    | 8.7%    | 8.8%    | 8.8%    | 8.7%    | 7.9%    | 6.1%    | 2.5%    | % of each year's litt |
|             | AKC Dog Registrations              | 100,650 | 93,324  | 84,376  | 81,174  | 77,410  | 76,308  | 74,938  | 76,401  | 81,986  | # Registered from A   |
|             | FSS Registrations                  | 3,313   | 2,802   | 753     | 234     | 274     | 215     | 217     | 39      | 18      | # of FSS Dog Regist   |
|             | Conditional Registrations          | 336     | 265     | 279     | 301     | 302     | 364     | 384     | 387     |         | # of Conditional Re   |
|             | Open Registrations                 | 153     | 73      | 205     | 321     | 280     | 281     | 302     | 952     | 57      | # of Open Registrat   |
|             | Foreign Registrations              | 1,355   | 1,244   | 1,301   | 1,310   | 1,336   | 1,369   | 1,412   | 1,610   | 1,787   | # of Foreign-born R   |
| Dog         | Total Dogs Registered              | 105,807 | 97,708  | 86,914  | 83,340  | 79,602  | 78,537  | 77,253  | 79,389  | 84,218  | Total Dog Registrat   |
| Stats       | Unique Bitches in Conformation     | 13,419  | 12,986  | 12,712  | 12,412  | 12,251  | 11,937  | 11,659  | 11,507  | 11,181  | Unique # of bitches   |
|             | Unique Dogs in Conformation        | 11,451  | 10,949  | 10,546  | 10,516  | 10,298  | 9,957   | 9,625   | 9,416   | 9,005   | Unique # of males i   |
|             | Total Unique in Conformation       | 24,870  | 23,935  | 23,258  | 22,928  | 22,549  | 21,894  | 21,284  | 20,923  | 20,186  | Unique # in Confor    |
|             | Bitches Bred                       | 35,830  | 33,094  | 30,660  | 28,507  | 27,466  | 26,864  | 26,372  | 26,383  | 28,098  | Unique # bitches bi   |
|             | Dogs Bred                          | 25,989  | 24,109  | 22,229  | 20,400  | 19,192  | 18,625  | 18,157  | 17,847  | 18,407  | Unique # males bre    |
|             | Total Bred                         | 61,819  | 57,203  | 52,889  | 48,907  | 46,658  | 45,489  | 44,529  | 44,230  | 46,505  | Unique # bred each    |
|             | % Change YOY                       | 2008    | 2009    | 2010    | 2011    | 2012    | 2013    | 2014    | 2015    | 2016    | 1                     |
|             | Litters                            | N/A     | -7.7%   | -7.6%   | -6.6%   | -2.9%   | -1.8%   | -1.7%   | 0.8%    | 7.6%    | These                 |
|             | Litter Complement                  | N/A     | -8.4%   | -7.3%   | -6.3%   | -2.7%   | -2.5%   | -1.8%   | 0.4%    | 9.2%    | These                 |
|             | Registered Pups                    | N/A     | -10.8%  | -7.9%   | -1.7%   | -3.8%   | -0.6%   | -1.1%   | 0.5%    | 3.3%    |                       |
|             | % Change Relative 2008             | 2008    | 2009    | 2010    | 2011    | 2012    | 2013    | 2014    | 2015    | 2016    | 1                     |
|             | Litters                            | 0.0%    | -7.7%   | -14.7%  | -20.3%  | -22.6%  | -24.0%  | -25.3%  | -24.7%  | -19.0%  | These                 |
|             | Litter Complement                  | 0.0%    | -8.4%   | -15.1%  | -20.4%  | -22.6%  | -24.6%  | -25.9%  | -25.6%  | -18.8%  | mese                  |
|             | Registered Pups                    | 0.0%    | -10.8%  | -17.8%  | -19.2%  | -22.3%  | -22.8%  | -23.6%  | -23.3%  | -20.8%  |                       |