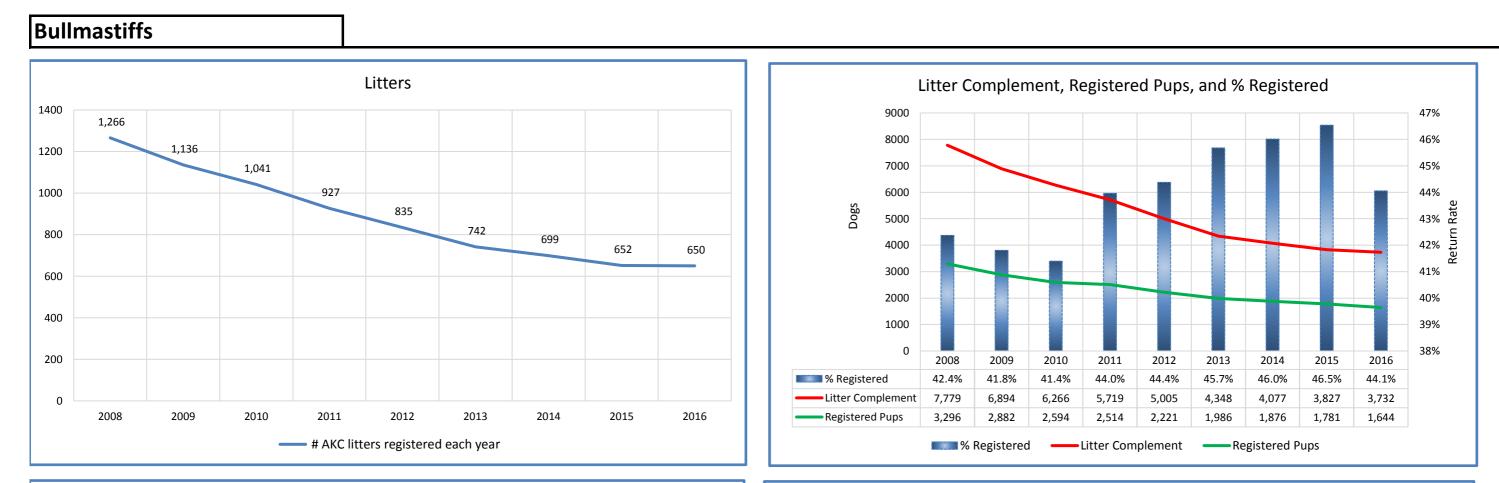

| Bullm  | nastiffs                           |       |        |        |        |        |        |        |        |        |                       |
|--------|------------------------------------|-------|--------|--------|--------|--------|--------|--------|--------|--------|-----------------------|
|        | Metric                             | 2008  | 2009   | 2010   | 2011   | 2012   | 2013   | 2014   | 2015   | 2016   |                       |
|        | Registered Litters                 | 1,266 | 1,136  | 1,041  | 927    | 835    | 742    | 699    | 652    | 650    | # AKC litters registe |
|        | Litter Complement                  | 7,779 | 6,894  | 6,266  | 5,719  | 5,005  | 4,348  | 4,077  | 3,827  | 3,732  | # Pups in the litters |
|        | Average Complement                 | 6.14  | 6.07   | 6.02   | 6.17   | 5.99   | 5.86   | 5.83   | 5.87   | 5.74   | Average # of pups p   |
|        | Individually Registered Pups       | 3,296 | 2,882  | 2,594  | 2,514  | 2,221  | 1,986  | 1,876  | 1,781  | 1,644  | # Pups from each y    |
|        | Actual Return Rate                 | 42.4% | 41.8%  | 41.4%  | 44.0%  | 44.4%  | 45.7%  | 46.0%  | 46.5%  | 44.1%  | % Pups from each y    |
|        | Limited                            | 336   | 346    | 328    | 325    | 295    | 248    | 253    | 282    | 266    | # Limited Registrati  |
|        | % Limited                          | 10.2% | 12.0%  | 12.6%  | 12.9%  | 13.3%  | 12.5%  | 13.5%  | 15.8%  |        | % Pups from each y    |
| Litter | Limited Revoked                    | 11    | 12     | 11     | 11     | 9      | 10     | 9      | 4      | 3      | # Limited Revoked     |
| Stats  | Revoked Litters                    | 9     | 11     | 11     | 14     | 6      | 9      | 7      | 3      | 1      | Litters involving Re  |
|        | Complement Bitches in Conformation | 236   | 187    | 219    | 202    | 193    | 141    | 154    | 132    | 138    | # Bitches from eacl   |
|        | Complement Dogs in Conformation    | 169   | 167    | 173    | 157    | 149    | 145    | 131    | 130    | 114    | # Males from each     |
|        | Total Complement in Conformation   | 405   | 354    | 392    | 359    | 342    | 286    | 285    | 262    | 252    | Total from each yea   |
|        | % Complement in Conformation       | 12.3% | 12.3%  | 15.1%  | 14.3%  | 15.4%  | 14.4%  | 15.2%  | 14.7%  | 15.3%  | % of each year's lit  |
|        | Complement Bitches Bred            | 463   | 397    | 333    | 335    | 288    | 271    | 196    | 151    | 55     | Bitches from each     |
|        | Complement Dogs Bred               | 274   | 261    | 186    | 165    | 156    | 140    | 107    | 92     | 47     | Males from each ye    |
|        | Total Complement Bred              | 737   | 658    | 519    | 500    | 444    | 411    | 303    | 243    | 102    | Total from each yea   |
|        | % Complement Bred                  | 9.5%  | 9.5%   | 8.3%   | 8.7%   | 8.9%   | 9.5%   | 7.4%   | 6.3%   | 2.7%   | % of each year's lit  |
|        | AKC Dog Registrations              | 3,395 | 3,135  | 2,788  | 2,662  | 2,410  | 2,116  | 1,888  | 1,955  | 1.780  | # Registered from A   |
|        | FSS Registrations                  | -     | -      | -      | -      | -      | -      | -      | -      | -      | # of FSS Dog Regist   |
|        | Conditional Registrations          | 13    | 6      | 2      | 4      | 9      | 6      | 8      | 10     | 24     |                       |
|        | Open Registrations                 | 1     | -      | -      | -      | -      | -      | -      | -      | -      | # of Open Registrat   |
|        | Foreign Registrations              | 37    | 34     | 25     | 34     | 38     | 30     | 21     | 44     | 49     | # of Foreign-born R   |
| Dog    | Total Dogs Registered              | 3,446 | 3,175  | 2,815  | 2,700  | 2,457  | 2,152  | 1,917  | 2,009  | 1,853  | Total Dog Registrat   |
| Stats  | Unique Bitches in Conformation     | 616   | 600    | 541    | 558    | 562    | 536    | 485    | 461    | 451    | Unique # of bitches   |
|        | Unique Dogs in Conformation        | 576   | 504    | 481    | 484    | 448    | 408    | 418    | 406    | 394    | Unique # of males i   |
|        | Total Unique in Conformation       | 1,192 | 1,104  | 1,022  | 1,042  | 1,010  | 944    | 903    | 867    | 845    | Unique # in Confor    |
|        | Bitches Bred                       | 1,151 | 1,026  | 945    | 829    | 738    | 664    | 623    | 579    | 589    | Unique # bitches bi   |
|        | Dogs Bred                          | 774   | 719    | 673    | 584    | 521    | 462    | 440    | 400    | 402    | Unique # males bre    |
|        | Total Bred                         | 1,925 | 1,745  | 1,618  | 1,413  | 1,259  | 1,126  | 1,063  | 979    | 991    | Unique # bred each    |
|        | % Change YOY                       | 2008  | 2009   | 2010   | 2011   | 2012   | 2013   | 2014   | 2015   | 2016   | I                     |
|        | Litters                            | N/A   | -10.3% | -8.4%  | -11.0% | -9.9%  | -11.1% | -5.8%  | -6.7%  | -0.3%  |                       |
|        | Litter Complement                  | N/A   | -11.4% | -9.1%  | -8.7%  | -12.5% | -13.1% | -6.2%  | -6.1%  | -2.5%  | These                 |
|        | Registered Pups                    | N/A   | -12.6% | -10.0% | -3.1%  | -11.7% | -10.6% | -5.5%  | -5.1%  | -7.7%  |                       |
|        | % Change Relative 2008             | 2008  | 2009   | 2010   | 2011   | 2012   | 2013   | 2014   | 2015   | 2016   | I                     |
|        | Litters                            | 0.0%  | -10.3% | -17.8% | -26.8% | -34.0% | -41.4% | -44.8% | -48.5% | -48.7% |                       |
|        | Litter Complement                  | 0.0%  | -11.4% | -19.4% | -26.5% | -35.7% | -44.1% | -47.6% | -50.8% | -52.0% | These                 |
|        | Registered Pups                    | 0.0%  | -12.6% | -21.3% | -23.7% | -32.6% | -39.7% | -43.1% | -46.0% | -50.1% |                       |

tered each year

rs (known as the Complement)

per litter

year's litters individually registered (to date) year's litters individually registered (to date)

ations from each year's litters (to date) n year's litters Registered as Limited