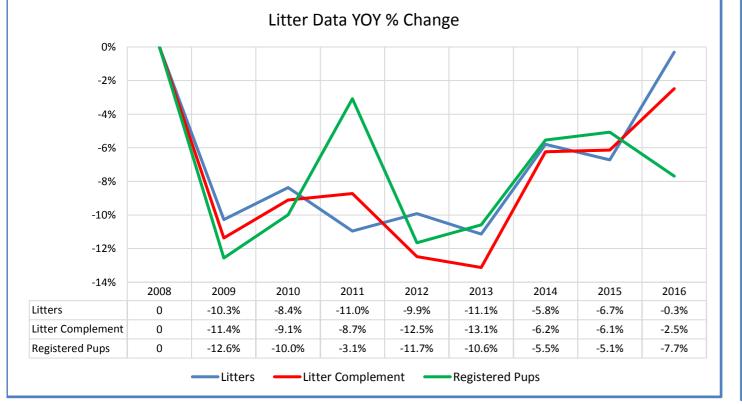

| Bullm  | nastiffs                           |       |        |        |        |        |        |        |        |        |                       |
|--------|------------------------------------|-------|--------|--------|--------|--------|--------|--------|--------|--------|-----------------------|
|        | Metric                             | 2008  | 2009   | 2010   | 2011   | 2012   | 2013   | 2014   | 2015   | 2016   |                       |
|        | Registered Litters                 | 1,266 | 1,136  | 1,041  | 927    | 835    | 742    | 699    | 652    | 650    | # AKC litters registe |
|        | Litter Complement                  | 7,779 | 6,894  | 6,266  | 5,719  | 5,005  | 4,348  | 4,077  | 3,827  | 3,732  | # Pups in the litters |
|        | Average Complement                 | 6.14  | 6.07   | 6.02   | 6.17   | 5.99   | 5.86   | 5.83   | 5.87   | 5.74   | Average # of pups p   |
|        | Individually Registered Pups       | 3,296 | 2,882  | 2,594  | 2,514  | 2,221  | 1,986  | 1,876  | 1,781  | 1,644  | # Pups from each y    |
|        | Actual Return Rate                 | 42.4% | 41.8%  | 41.4%  | 44.0%  | 44.4%  | 45.7%  | 46.0%  | 46.5%  | 44.1%  | % Pups from each y    |
|        | Limited                            | 336   | 346    | 328    | 325    | 295    | 248    | 253    | 282    | 266    | # Limited Registrati  |
|        | % Limited                          | 10.2% | 12.0%  | 12.6%  | 12.9%  | 13.3%  | 12.5%  | 13.5%  | 15.8%  |        | % Pups from each y    |
| Litter | Limited Revoked                    | 11    | 12     | 11     | 11     | 9      | 10     | 9      | 4      | 3      | # Limited Revoked     |
| Stats  | Revoked Litters                    | 9     | 11     | 11     | 14     | 6      | 9      | 7      | 3      | 1      | Litters involving Re  |
|        | Complement Bitches in Conformation | 236   | 187    | 219    | 202    | 193    | 141    | 154    | 132    | 138    | # Bitches from eacl   |
|        | Complement Dogs in Conformation    | 169   | 167    | 173    | 157    | 149    | 145    | 131    | 130    | 114    | # Males from each     |
|        | Total Complement in Conformation   | 405   | 354    | 392    | 359    | 342    | 286    | 285    | 262    | 252    | Total from each yea   |
|        | % Complement in Conformation       | 12.3% | 12.3%  | 15.1%  | 14.3%  | 15.4%  | 14.4%  | 15.2%  | 14.7%  | 15.3%  | % of each year's lit  |
|        | Complement Bitches Bred            | 463   | 397    | 333    | 335    | 288    | 271    | 196    | 151    | 55     | Bitches from each     |
|        | Complement Dogs Bred               | 274   | 261    | 186    | 165    | 156    | 140    | 107    | 92     | 47     | Males from each ye    |
|        | Total Complement Bred              | 737   | 658    | 519    | 500    | 444    | 411    | 303    | 243    | 102    | Total from each yea   |
|        | % Complement Bred                  | 9.5%  | 9.5%   | 8.3%   | 8.7%   | 8.9%   | 9.5%   | 7.4%   | 6.3%   | 2.7%   | % of each year's lit  |
|        | AKC Dog Registrations              | 3,395 | 3,135  | 2,788  | 2,662  | 2,410  | 2,116  | 1,888  | 1,955  | 1.780  | # Registered from A   |
|        | FSS Registrations                  | -     | -      | -      | -      | -      | -      | -      | -      | -      | # of FSS Dog Regist   |
|        | Conditional Registrations          | 13    | 6      | 2      | 4      | 9      | 6      | 8      | 10     | 24     |                       |
|        | Open Registrations                 | 1     | -      | -      | -      | -      | -      | -      | -      | -      | # of Open Registrat   |
|        | Foreign Registrations              | 37    | 34     | 25     | 34     | 38     | 30     | 21     | 44     | 49     | # of Foreign-born R   |
| Dog    | Total Dogs Registered              | 3,446 | 3,175  | 2,815  | 2,700  | 2,457  | 2,152  | 1,917  | 2,009  | 1,853  | Total Dog Registrat   |
| Stats  | Unique Bitches in Conformation     | 616   | 600    | 541    | 558    | 562    | 536    | 485    | 461    | 451    | Unique # of bitches   |
|        | Unique Dogs in Conformation        | 576   | 504    | 481    | 484    | 448    | 408    | 418    | 406    | 394    | Unique # of males i   |
|        | Total Unique in Conformation       | 1,192 | 1,104  | 1,022  | 1,042  | 1,010  | 944    | 903    | 867    | 845    | Unique # in Confor    |
|        | Bitches Bred                       | 1,151 | 1,026  | 945    | 829    | 738    | 664    | 623    | 579    | 589    | Unique # bitches bi   |
|        | Dogs Bred                          | 774   | 719    | 673    | 584    | 521    | 462    | 440    | 400    | 402    | Unique # males bre    |
|        | Total Bred                         | 1,925 | 1,745  | 1,618  | 1,413  | 1,259  | 1,126  | 1,063  | 979    | 991    | Unique # bred each    |
|        | % Change YOY                       | 2008  | 2009   | 2010   | 2011   | 2012   | 2013   | 2014   | 2015   | 2016   | I                     |
|        | Litters                            | N/A   | -10.3% | -8.4%  | -11.0% | -9.9%  | -11.1% | -5.8%  | -6.7%  | -0.3%  |                       |
|        | Litter Complement                  | N/A   | -11.4% | -9.1%  | -8.7%  | -12.5% | -13.1% | -6.2%  | -6.1%  | -2.5%  | These                 |
|        | Registered Pups                    | N/A   | -12.6% | -10.0% | -3.1%  | -11.7% | -10.6% | -5.5%  | -5.1%  | -7.7%  |                       |
|        | % Change Relative 2008             | 2008  | 2009   | 2010   | 2011   | 2012   | 2013   | 2014   | 2015   | 2016   | I                     |
|        | Litters                            | 0.0%  | -10.3% | -17.8% | -26.8% | -34.0% | -41.4% | -44.8% | -48.5% | -48.7% |                       |
|        | Litter Complement                  | 0.0%  | -11.4% | -19.4% | -26.5% | -35.7% | -44.1% | -47.6% | -50.8% | -52.0% | These                 |
|        | Registered Pups                    | 0.0%  | -12.6% | -21.3% | -23.7% | -32.6% | -39.7% | -43.1% | -46.0% | -50.1% |                       |

bred each year

red each year

ch year

se %'s are calculated to show the change each year from the previous year.

se %'s are calculated to show the change each year compared to 2008.

Litters