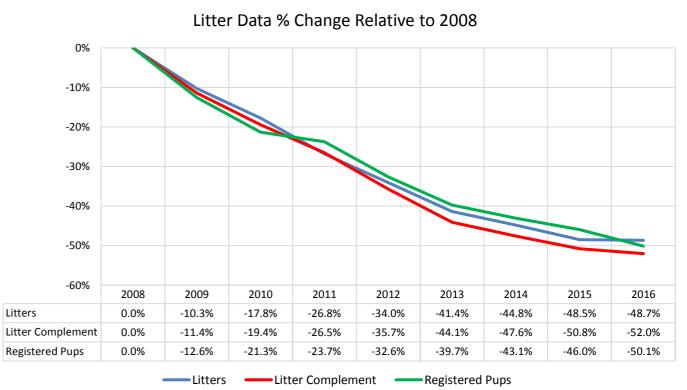

| Bullm  | nastiffs                           |       |        |        |        |        |        |        |        |        |                       |
|--------|------------------------------------|-------|--------|--------|--------|--------|--------|--------|--------|--------|-----------------------|
|        | Metric                             | 2008  | 2009   | 2010   | 2011   | 2012   | 2013   | 2014   | 2015   | 2016   |                       |
|        | Registered Litters                 | 1,266 | 1,136  | 1,041  | 927    | 835    | 742    | 699    | 652    | 650    | # AKC litters registe |
|        | Litter Complement                  | 7,779 | 6,894  | 6,266  | 5,719  | 5,005  | 4,348  | 4,077  | 3,827  | 3,732  | # Pups in the litters |
|        | Average Complement                 | 6.14  | 6.07   | 6.02   | 6.17   | 5.99   | 5.86   | 5.83   | 5.87   | 5.74   | Average # of pups p   |
|        | Individually Registered Pups       | 3,296 | 2,882  | 2,594  | 2,514  | 2,221  | 1,986  | 1,876  | 1,781  | 1,644  | # Pups from each y    |
|        | Actual Return Rate                 | 42.4% | 41.8%  | 41.4%  | 44.0%  | 44.4%  | 45.7%  | 46.0%  | 46.5%  | 44.1%  | % Pups from each y    |
|        | Limited                            | 336   | 346    | 328    | 325    | 295    | 248    | 253    | 282    | 266    | # Limited Registrati  |
|        | % Limited                          | 10.2% | 12.0%  | 12.6%  | 12.9%  | 13.3%  | 12.5%  | 13.5%  | 15.8%  |        | % Pups from each y    |
| Litter | Limited Revoked                    | 11    | 12     | 11     | 11     | 9      | 10     | 9      | 4      | 3      | # Limited Revoked     |
| Stats  | Revoked Litters                    | 9     | 11     | 11     | 14     | 6      | 9      | 7      | 3      | 1      | Litters involving Re  |
|        | Complement Bitches in Conformation | 236   | 187    | 219    | 202    | 193    | 141    | 154    | 132    | 138    | # Bitches from eacl   |
|        | Complement Dogs in Conformation    | 169   | 167    | 173    | 157    | 149    | 145    | 131    | 130    | 114    | # Males from each     |
|        | Total Complement in Conformation   | 405   | 354    | 392    | 359    | 342    | 286    | 285    | 262    | 252    | Total from each yea   |
|        | % Complement in Conformation       | 12.3% | 12.3%  | 15.1%  | 14.3%  | 15.4%  | 14.4%  | 15.2%  | 14.7%  | 15.3%  | % of each year's lit  |
|        | Complement Bitches Bred            | 463   | 397    | 333    | 335    | 288    | 271    | 196    | 151    | 55     | Bitches from each     |
|        | Complement Dogs Bred               | 274   | 261    | 186    | 165    | 156    | 140    | 107    | 92     | 47     | Males from each ye    |
|        | Total Complement Bred              | 737   | 658    | 519    | 500    | 444    | 411    | 303    | 243    | 102    | Total from each yea   |
|        | % Complement Bred                  | 9.5%  | 9.5%   | 8.3%   | 8.7%   | 8.9%   | 9.5%   | 7.4%   | 6.3%   | 2.7%   | % of each year's lit  |
|        | AKC Dog Registrations              | 3,395 | 3,135  | 2,788  | 2,662  | 2,410  | 2,116  | 1,888  | 1,955  | 1.780  | # Registered from A   |
|        | FSS Registrations                  | -     | -      | -      | -      | -      | -      | -      | -      | -      | # of FSS Dog Regist   |
|        | Conditional Registrations          | 13    | 6      | 2      | 4      | 9      | 6      | 8      | 10     | 24     |                       |
|        | Open Registrations                 | 1     | -      | -      | -      | -      | -      | -      | -      | -      | # of Open Registrat   |
|        | Foreign Registrations              | 37    | 34     | 25     | 34     | 38     | 30     | 21     | 44     | 49     | # of Foreign-born R   |
| Dog    | Total Dogs Registered              | 3,446 | 3,175  | 2,815  | 2,700  | 2,457  | 2,152  | 1,917  | 2,009  | 1,853  | Total Dog Registrat   |
| Stats  | Unique Bitches in Conformation     | 616   | 600    | 541    | 558    | 562    | 536    | 485    | 461    | 451    | Unique # of bitches   |
|        | Unique Dogs in Conformation        | 576   | 504    | 481    | 484    | 448    | 408    | 418    | 406    | 394    | Unique # of males i   |
|        | Total Unique in Conformation       | 1,192 | 1,104  | 1,022  | 1,042  | 1,010  | 944    | 903    | 867    | 845    | Unique # in Confor    |
|        | Bitches Bred                       | 1,151 | 1,026  | 945    | 829    | 738    | 664    | 623    | 579    | 589    | Unique # bitches bi   |
|        | Dogs Bred                          | 774   | 719    | 673    | 584    | 521    | 462    | 440    | 400    | 402    | Unique # males bre    |
|        | Total Bred                         | 1,925 | 1,745  | 1,618  | 1,413  | 1,259  | 1,126  | 1,063  | 979    | 991    | Unique # bred each    |
|        | % Change YOY                       | 2008  | 2009   | 2010   | 2011   | 2012   | 2013   | 2014   | 2015   | 2016   | I                     |
|        | Litters                            | N/A   | -10.3% | -8.4%  | -11.0% | -9.9%  | -11.1% | -5.8%  | -6.7%  | -0.3%  |                       |
|        | Litter Complement                  | N/A   | -11.4% | -9.1%  | -8.7%  | -12.5% | -13.1% | -6.2%  | -6.1%  | -2.5%  | These                 |
|        | Registered Pups                    | N/A   | -12.6% | -10.0% | -3.1%  | -11.7% | -10.6% | -5.5%  | -5.1%  | -7.7%  |                       |
|        | % Change Relative 2008             | 2008  | 2009   | 2010   | 2011   | 2012   | 2013   | 2014   | 2015   | 2016   | I                     |
|        | Litters                            | 0.0%  | -10.3% | -17.8% | -26.8% | -34.0% | -41.4% | -44.8% | -48.5% | -48.7% |                       |
|        | Litter Complement                  | 0.0%  | -11.4% | -19.4% | -26.5% | -35.7% | -44.1% | -47.6% | -50.8% | -52.0% | These                 |
|        | Registered Pups                    | 0.0%  | -12.6% | -21.3% | -23.7% | -32.6% | -39.7% | -43.1% | -46.0% | -50.1% |                       |

bred each year

red each year

ch year

se %'s are calculated to show the change each year from the previous year.

se %'s are calculated to show the change each year compared to 2008.

Litters